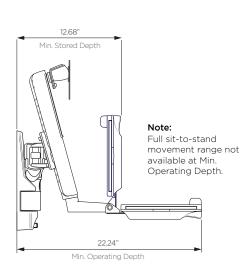

## Overall dimensions, maximum extension

Overall dimensions, stored

**Mouse and Keyboard Tray** 

Atdec Uncover™ is where our infinite mounting possibilities become your specific mounting solutions.

Call us on 888 303 4252 to discuss your next project or visit atdec.com/workspace