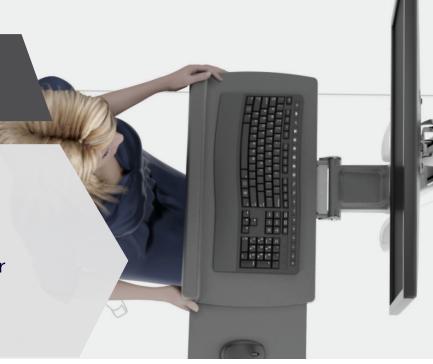

## A-STSWW-A

Wall-Mounted Workstation With Antimicrobial **Product Protection** 

**A-STSWW-A wall-mounted** workstation with antimicrobial product protection. Designed for hospitals environments.

## Sit-to-Stand Workstation wall mount

75 x 75

100 x 100

4.4 - 17.7lbs

Landscape to portrait

display rotation up to 360° (or can be limited to 90°)

spring-assisted display height adjustment

Antimicrobial protective surface

Integrated keyboard tray

with soft wrist padding

Fully integrated cable management

Mouse and Scanner holders