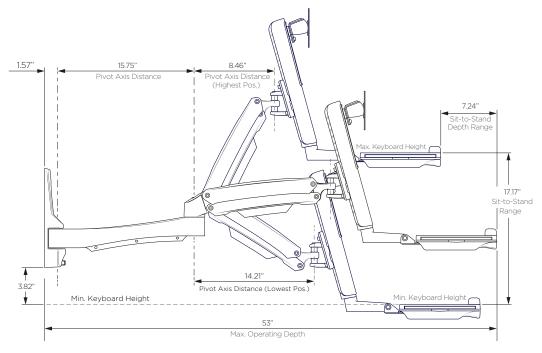

## **Techinical Drawings**

## Overall dimensions, maximum extension

Overall dimensions, stored

**Mouse and Keyboard Tray** 

Atdec Uncover™ is where our infinite mounting possibilities become your specific mounting solutions.

Call us on 888 303 4252 to discuss your next project or visit atdec.com/workspace