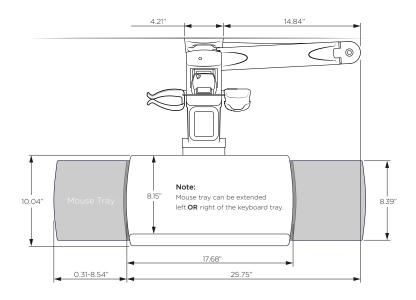

## Overall dimensions, maximum extension

Overall dimensions, stored

**Mouse and Keyboard Tray** 

Atdec Uncover™ is where our infinite mounting possibilities become your specific mounting solutions.

Call us on 888 303 4252 to discuss your next project or visit atdec.com/workspace