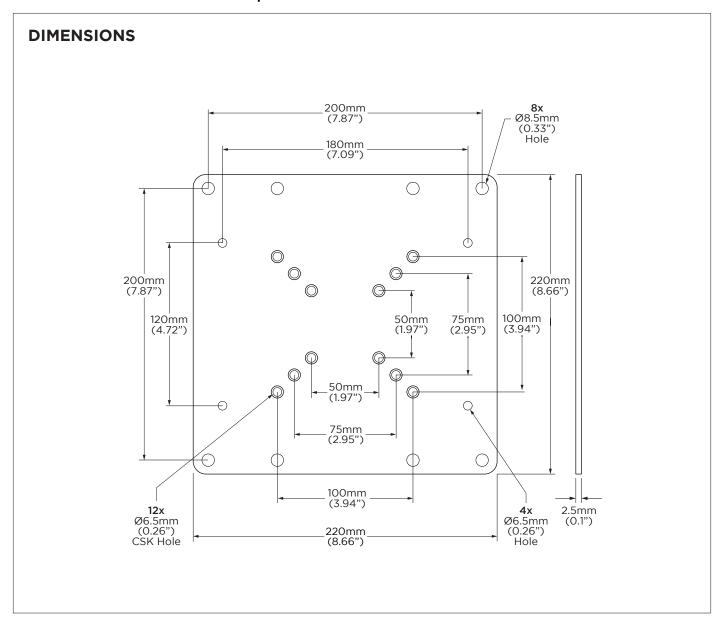

## 200x200 VESA Adaptor Plate

Weight range 0 - 30kg (0 - 66lb)\*

**Primary material** 

50 x 50 | 75 x75 | 100 x 100 | 120 x 180 | **VESA** mounting

200 x 100 | 200 x 200

\*Curved monitors, deep devices (such as all-in-one PCs), VESA mounted accessories (such as mini PC brackets and mounts), and offset VESA locations exert additional leverage that can exceed the capacity of the mount even though the monitor weight may be within the stated range. Please contact Atdec if you would like further information.