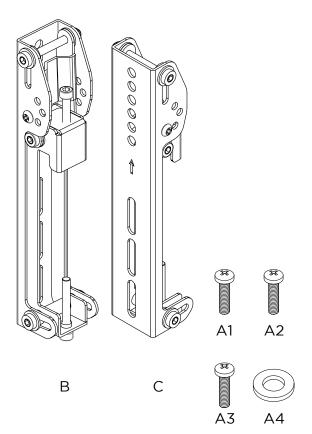

## **COMPONENT CHECKLIST**

| Item       | Name                 | QTY |
|------------|----------------------|-----|
| <b>A</b> 1 | M5 x 15mm Screw      | 4   |
| A2         | M6 x 15mm Screw      | 4   |
| A3         | M8 x 15mm Screw      | 4   |
| A4         | M6 Washer            | 4   |
| В          | Tilt Bracket - Left  | 1   |
| С          | Tilt Bracket - Right | 1   |