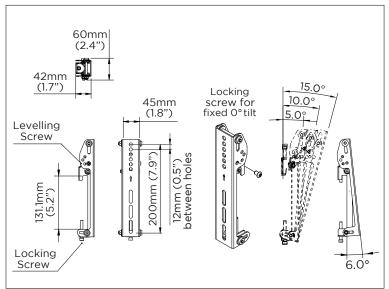

## ADB VESA 200 Tilt Brackets



## **COMPONENT CHECKLIST**

| Item       | Name                 | QTY |
|------------|----------------------|-----|
| <b>A</b> 1 | M5 x 15mm Screw      | 4   |
| A2         | M6 x 15mm Screw      | 4   |
| A3         | M8 x 15mm Screw      | 4   |
| A4         | M6 Washer            | 4   |
| В          | Tilt Bracket - Left  | 1   |
| С          | Tilt Bracket - Right | 1   |

## **PRODUCT DIMENSIONS**



## INSTALLATION INSTRUCTIONS



No portion of this document or any artwork contained herein should be reproduced in any way without the express written consent of Atdec Pty Ltd. Due to continuing product development, the manufacturer reserves the right to alter specifications without notice. ©20210317

Please Recycle 🚳