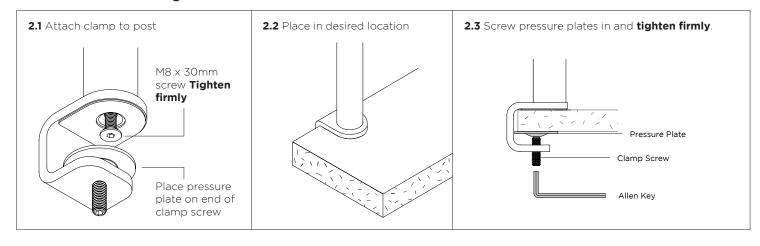

# Single Arm Desktop Monitor Mount - C Clamp





#### IMPORTANT INFORMATION

- ! Please ensure this product is installed as per these installation instructions.
- This product is compatible with the range of AF Poles and arms.
- The manufacturer accepts no responsibility for incorrect installation.

#### 1. Desk overview



## 2. Post mount configuration



# 3. Bolt through - Drill Hole

## 4. Bolt Pole to work surface



#### 5. Install VESA monitor head



#### 6. Install arm assembly



## 7. Mounting Monitor



## 8. Adjusting Height



#### 9. Cable Management



#### 10. Insert Cable Stops



#### 11. Adjusting the Display Bracket