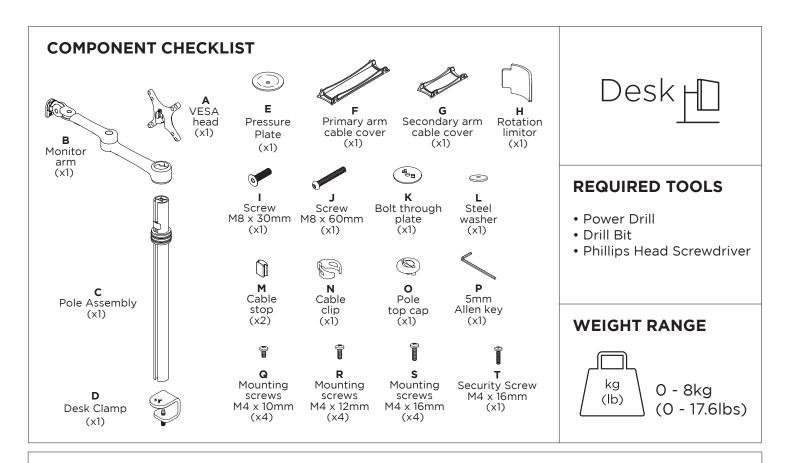

# Single Arm Desktop Monitor Mount - C Clamp





#### IMPORTANT INFORMATION

- ! Please ensure this product is installed as per these installation instructions.
- This product is compatible with the range of AF Poles and arms.
- The manufacturer accepts no responsibility for incorrect installation.

#### 1. Desk overview



## 2. Post mount configuration



# 3. Bolt through - Drill Hole

## 4. Bolt Pole to work surface



#### 5. Install VESA monitor head



#### 6. Install arm assembly



## 7. Mounting Monitor



## 8. Adjusting Height



#### 9. Cable Management



#### 10. Insert Cable Stops



#### 11. Adjusting the Display Bracket