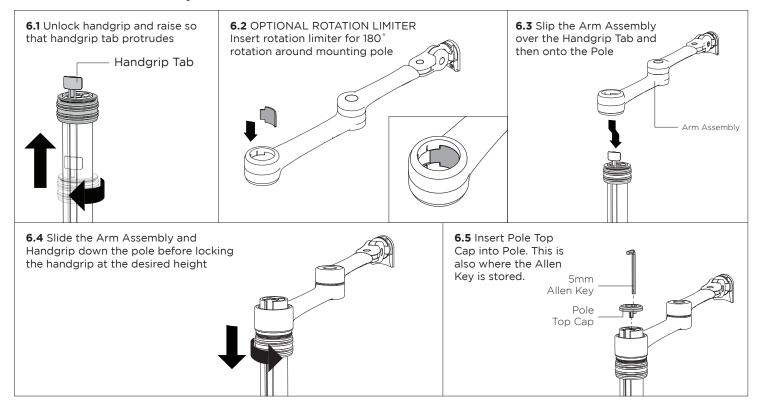

# Single Arm Desktop Monitor Mount - C Clamp





#### IMPORTANT INFORMATION

- ! Please ensure this product is installed as per these installation instructions.
- This product is compatible with the range of AF Poles and arms.
- The manufacturer accepts no responsibility for incorrect installation.

#### 1. Desk overview



## 2. Post mount configuration



# 3. Bolt through - Drill Hole

## 4. Bolt Pole to work surface



#### 5. Install VESA monitor head



#### 6. Install arm assembly



## 7. Mounting Monitor



## 8. Adjusting Height



#### 9. Cable Management



#### 10. Insert Cable Stops



#### 11. Adjusting the Display Bracket