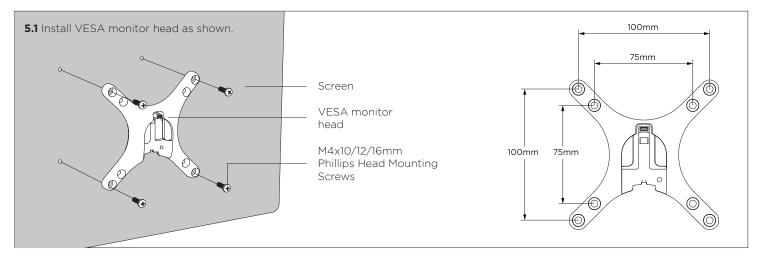

# Single Arm Desktop Monitor Mount - C Clamp





#### IMPORTANT INFORMATION

- ! Please ensure this product is installed as per these installation instructions.
- This product is compatible with the range of AF Poles and arms.
- The manufacturer accepts no responsibility for incorrect installation.

#### 1. Desk overview



## 2. Post mount configuration



# 3. Bolt through - Drill Hole

## 4. Bolt Pole to work surface



#### 5. Install VESA monitor head



#### 6. Install arm assembly



## 7. Mounting Monitor



## 8. Adjusting Height



#### 9. Cable Management



#### 10. Insert Cable Stops



#### 11. Adjusting the Display Bracket