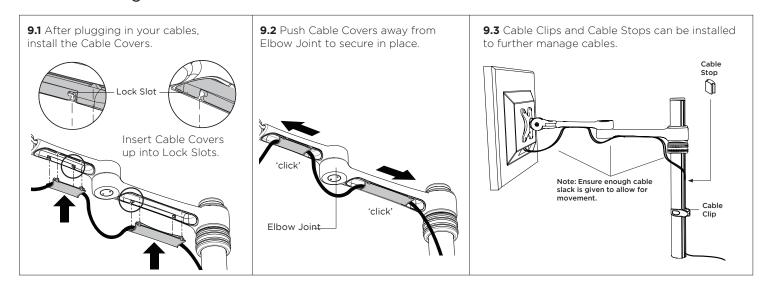

# Single Arm Desktop Monitor Mount - C Clamp





#### IMPORTANT INFORMATION

- ! Please ensure this product is installed as per these installation instructions.
- This product is compatible with the range of AF Poles and arms.
- The manufacturer accepts no responsibility for incorrect installation.

#### 1. Desk overview



## 2. Post mount configuration



# 3. Bolt through - Drill Hole

## 4. Bolt Pole to work surface



#### 5. Install VESA monitor head



#### 6. Install arm assembly



## 7. Mounting Monitor



## 8. Adjusting Height



#### 9. Cable Management



#### 10. Insert Cable Stops



#### 11. Adjusting the Display Bracket