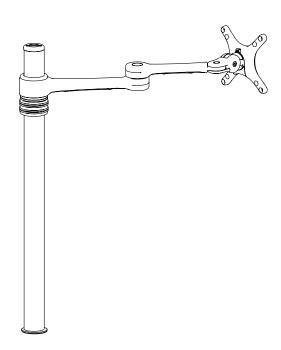

# Single Arm Desktop Monitor Mount - C Clamp





#### IMPORTANT INFORMATION

- ! Please ensure this product is installed as per these installation instructions.
- This product is compatible with the range of AF Poles and arms.
- The manufacturer accepts no responsibility for incorrect installation.

#### 1. Desk overview



## 2. Post mount configuration



# 3. Bolt through - Drill Hole

## 4. Bolt Pole to work surface



#### 5. Install VESA monitor head



#### 6. Install arm assembly



## 7. Mounting Monitor



## 8. Adjusting Height



#### 9. Cable Management



#### 10. Insert Cable Stops



#### 11. Adjusting the Display Bracket