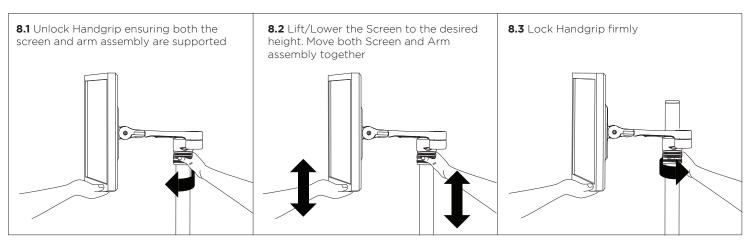

# Single Arm Desktop Monitor Mount - C Clamp





#### IMPORTANT INFORMATION

- ! Please ensure this product is installed as per these installation instructions.
- This product is compatible with the range of AF Poles and arms.
- The manufacturer accepts no responsibility for incorrect installation.

#### 1. Desk overview



## 2. Post mount configuration



# 3. Bolt through - Drill Hole

## 4. Bolt Pole to work surface



#### 5. Install VESA monitor head



#### 6. Install arm assembly



## 7. Mounting Monitor



## 8. Adjusting Height



#### 9. Cable Management



#### 10. Insert Cable Stops



#### 11. Adjusting the Display Bracket