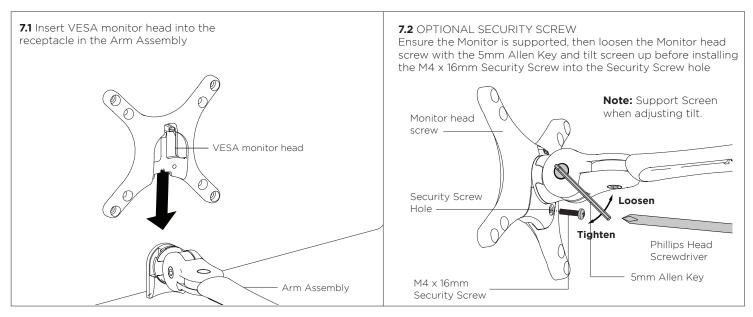

# Single Arm Desktop Monitor Mount - C Clamp





#### IMPORTANT INFORMATION

- ! Please ensure this product is installed as per these installation instructions.
- This product is compatible with the range of AF Poles and arms.
- The manufacturer accepts no responsibility for incorrect installation.

#### 1. Desk overview



## 2. Post mount configuration



# 3. Bolt through - Drill Hole

## 4. Bolt Pole to work surface



#### 5. Install VESA monitor head



#### 6. Install arm assembly



## 7. Mounting Monitor



## 8. Adjusting Height



#### 9. Cable Management



#### 10. Insert Cable Stops



#### 11. Adjusting the Display Bracket