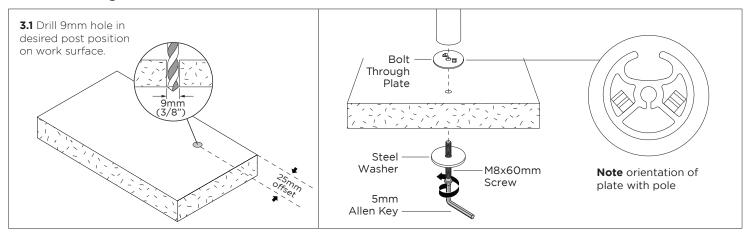

# Single Arm Desktop Monitor Mount - C Clamp





#### IMPORTANT INFORMATION

- ! Please ensure this product is installed as per these installation instructions.
- This product is compatible with the range of AF Poles and arms.
- The manufacturer accepts no responsibility for incorrect installation.

#### 1. Desk overview



## 2. Post mount configuration



# 3. Bolt through - Drill Hole

## 4. Bolt Pole to work surface



#### 5. Install VESA monitor head



#### 6. Install arm assembly



## 7. Mounting Monitor



## 8. Adjusting Height



#### 9. Cable Management



#### 10. Insert Cable Stops



#### 11. Adjusting the Display Bracket