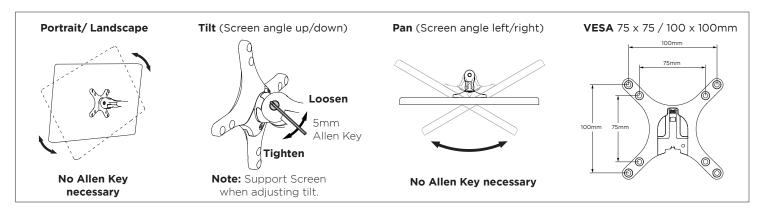

# Single Arm Desktop Monitor Mount - C Clamp





#### IMPORTANT INFORMATION

- ! Please ensure this product is installed as per these installation instructions.
- This product is compatible with the range of AF Poles and arms.
- The manufacturer accepts no responsibility for incorrect installation.

#### 1. Desk overview



## 2. Post mount configuration



# 3. Bolt through - Drill Hole

## 4. Bolt Pole to work surface



#### 5. Install VESA monitor head



#### 6. Install arm assembly



## 7. Mounting Monitor



## 8. Adjusting Height



#### 9. Cable Management



#### 10. Insert Cable Stops



#### 11. Adjusting the Display Bracket