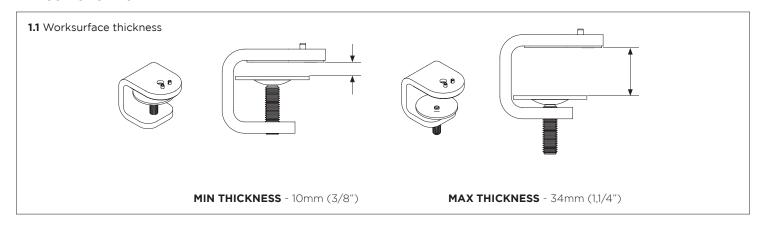

# Single Arm Desktop Monitor Mount - C Clamp





#### IMPORTANT INFORMATION

- ! Please ensure this product is installed as per these installation instructions.
- This product is compatible with the range of AF Poles and arms.
- The manufacturer accepts no responsibility for incorrect installation.

#### 1. Desk overview



## 2. Post mount configuration



# 3. Bolt through - Drill Hole

## 4. Bolt Pole to work surface



#### 5. Install VESA monitor head



#### 6. Install arm assembly



## 7. Mounting Monitor



## 8. Adjusting Height



#### 9. Cable Management



#### 10. Insert Cable Stops



#### 11. Adjusting the Display Bracket