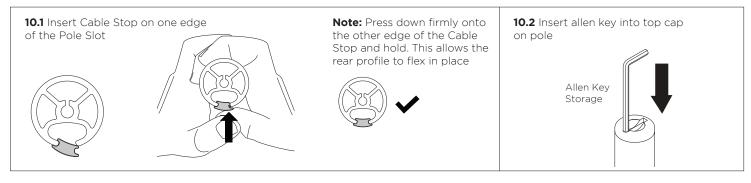

# Single Arm Desktop Monitor Mount - C Clamp





#### IMPORTANT INFORMATION

- ! Please ensure this product is installed as per these installation instructions.
- This product is compatible with the range of AF Poles and arms.
- The manufacturer accepts no responsibility for incorrect installation.

#### 1. Desk overview



## 2. Post mount configuration



# 3. Bolt through - Drill Hole

## 4. Bolt Pole to work surface



#### 5. Install VESA monitor head



#### 6. Install arm assembly



## 7. Mounting Monitor



## 8. Adjusting Height



#### 9. Cable Management



#### 10. Insert Cable Stops



#### 11. Adjusting the Display Bracket