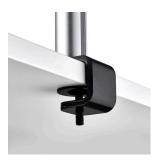

#### **Desk fixing options**

**Desk Clamp** (included)

Traditional two-piece design. Better for retrofit and thicker desks up to 76mm.

**Bolt Through** (included)

Offers flexibility in mounting position & when attachment to the edge of the desk is not possible.