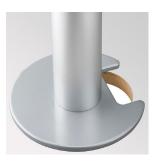

**Grommet Clamp** AC-GC (sold seperately)

Utilises an existing grommet hole & allows for heated cable management. Fits grommet holes 60-80mm in diameter.