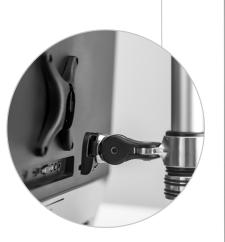

**Set & Forget** desk mounting solutions





100 x 100

0 8kg

# Viewing angle

control via \_\_generous tilt and pan. Landscape to portrait rotation



## Quick display release

mechanism for easy installation



#### Arm rotation

360° or optional 180° to prevent interference with walls & partitions

## Height

Can be set to individual requirements

### Material

100% recycable, lightweight yet durable aluminium

10 year warranty

# Compact design

ideal for limited spaces





#### **Desk fixing options**

**Desk Clamp** (included)



Traditional two-piece design. Better for retrofit and thicker desks up to 76mm.

**Bolt Through** (included)



Offers flexibility in mounting position & when attachment to the edge of the desk is not possible.

**Grommet Clamp** AC-GC (sold seperately)



Utilises an existing grommet hole & allows for heated cable management. Fits grommet holes 60-80mm in diameter.



#### Accessories

The AF-MC can be upgraded to carry a mini PC.

#### **Ordering AF-MC and acces