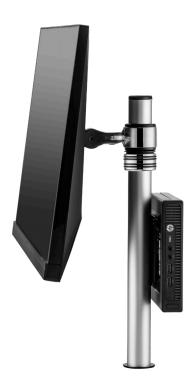

#### Accessories

The AF-MC can be upgraded to carry a mini PC.

#### **Ordering AF-MC and accessories**

**Single monitor desk mount** AF-MC-P Silver/polished

Mini PC mounting plate AC-MP

Atdec Uncover™ is where our infinite mounting possibilities become your specific mounting solutions.