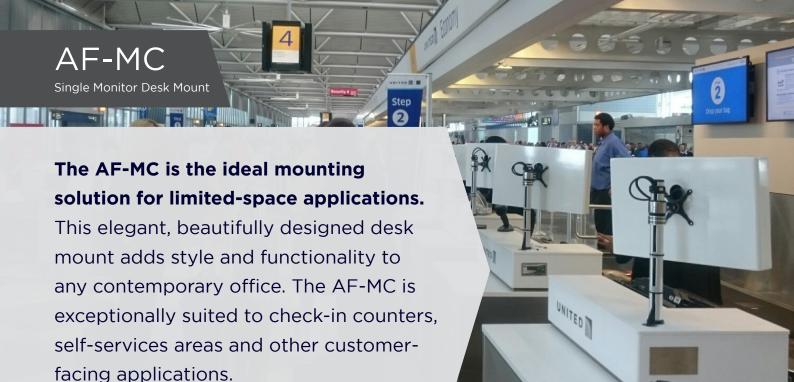

**Set & Forget** desk mounting solutions





100 x 100

0 8kg

# Viewing angle

control via \_\_generous tilt and pan. Landscape to portrait rotation



## Quick display release

mechanism for easy installation



#### Arm rotation

360° or optional 180° to prevent interference with walls & partitions

## Height

Can be set to individual requirements

### Material

100% recycable, lightweight yet durable aluminium

10 year warranty

# Compact design

ideal for limited spaces





#### **Desk fixing options**

**Desk Clamp** (included)



Traditional two-piece design. Better for retrofit and thicker desks up to 76mm.

**Bolt Through** (included)



Offers flexibility in mounting position & when attachment to the edge of the desk is not possible.

**Grommet Clamp** AC-GC (sold seperately)