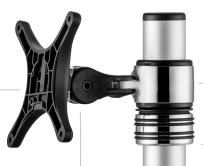

# Viewing angle

control via \_\_generous tilt and pan. Landscape to portrait rotation

#### Arm rotation

360° or optional 180° to prevent interference with walls & partitions