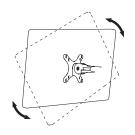

# Micro Desktop Monitor Mount - C Clamp

### **Mounting Options**

Micro desktop monitor mount includes bolt through and desk clamp mounting options

#### **Desk clamp**

Suits desktop thicknesses 10mm-34mm (3/8"-1,1/4")

#### **Bolt Through**

Suits desktop thicknesses of 12-40mm (0.5"-1.5")

# Display Mounting Options

Suits 100x100mm and 75x75mm mounting hole patterns

# Display Weight Compatibility

Max. 8kg (17.6lbs)

### **Consist of**

Wall mount arm Fasteners Mounting hardware

#### Warranty

10 years limited



- A 360° rotation around mounting pole (This rotation can be locked)
- B 345mm (13.5") height adjustment range
- C 140° pan adjustment
- D Tilt  $\pm 70^{\circ}$
- E ± 95° Portrait/ landscape adjustment

#### Portrait/ Landscape



No Allen Key necessary

#### Tilt (Screen angle up/down)



**Note:** Support Screen when adjusting tilt.

#### Pan (Screen angle left/right)



No Allen Key necessary

**VESA** 75 x 75 / 100 x 100mm



## **Mounting Options**



### Overall Dimensions