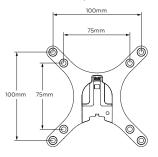

# Display Mounting Options

Suits 100x100mm and 75x75mm mounting hole patterns

#### Pan (Screen angle left/right)

No Allen Key necessary

**VESA** 75 x 75 / 100 x 100mm