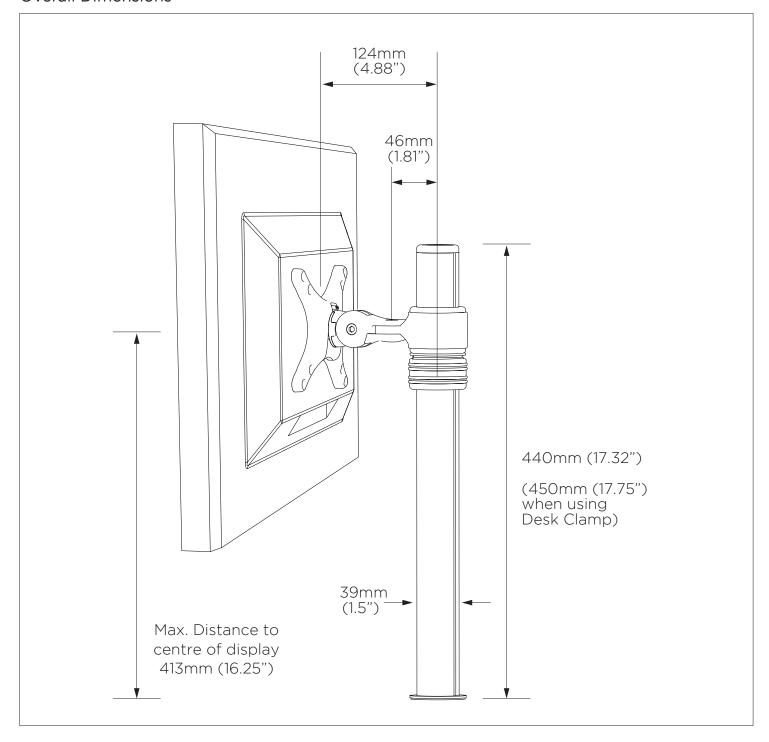

-1,1/4")

#### **Bolt Through**

Suits desktop thicknesses of 12-40mm (0.5"-1.5")

# Display Mounting Options

Suits 100x100mm and 75x75mm mounting hole patterns

# Display Weight Compatibility

Max. 8kg (17.6lbs)

### **Consist of**

Wall mount arm Fasteners Mounting hardware

#### Warranty

10 years limited



- A 360° rotation around mounting pole (This rotation can be locked)
- B 345mm (13.5") height adjustment range
- C 140° pan adjustment
- D Tilt  $\pm 70^{\circ}$
- E ± 95° Portrait/ landscape adjustment

#### Portrait/ Landscape



No Allen Key necessary

#### Tilt (Screen angle up/down)



**Note:** Support Screen when adjusting tilt.

#### Pan (Screen angle left/right)



No Allen Key necessary

**VESA** 75 x 75 / 100 x 100mm



## **Mounting Options**



### Overall Dimensions