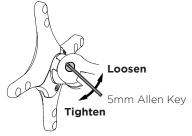

Monitor Mount - C Clamp

### **Mounting Options**

Micro desktop monitor mount includes bolt through and desk clamp mounting options

#### **Desk clamp**

Suits desktop thicknesses 10mm-34mm (3/8"-1,1/4")

#### **Bolt Through**

Suits desktop thicknesses of 12-40mm (0.5"-1.5")

# Display Mounting Options

Suits 100x100mm and 75x75mm mounting hole patterns

# Display Weight Compatibility

Max. 8kg (17.6lbs)

### **Consist of**

Wall mount arm Fasteners Mounting hardware

#### Warranty

10 years limited



- A 360° rotation around mounting pole (This rotation can be locked)
- B 345mm (13.5") height adjustment range
- C 140° pan adjustment
- D Tilt  $\pm 70^{\circ}$
- E ± 95° Portrait/ landscape adjustment

#### Portrait/ Landscape



No Allen Key necessary

#### Tilt (Screen angle up/down)



**Note:** Support Screen when adjusting tilt.

#### Pan (Screen angle left/right)



No Allen Key necessary

**VESA** 75 x 75 / 100 x 100mm



## **Mounting Options**



### Overall Dimensions