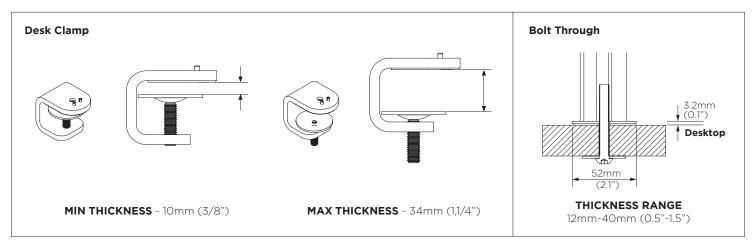

### **Mounting Options**

Micro desktop monitor mount includes bolt through and desk clamp mounting options

#### **Desk clamp**

Suits desktop thicknesses 10mm-34mm (3/8"-1,1/4")

#### **Bolt Through**

Suits desktop thicknesses of 12-40mm (0.5"-1.5")