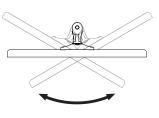

#### Pan (Screen angle left/right)

No Allen Key necessary

**VESA** 75 x 75 / 100 x 100mm