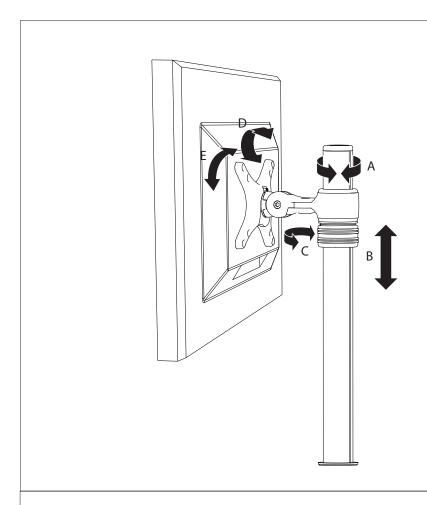

#### Warranty

10 years limited

- A 360° rotation around mounting pole (This rotation can be locked)
- B 345mm (13.5") height adjustment range
- C 140° pan adjustment
- D Tilt  $\pm 70^{\circ}$
- E ± 95° Portrait/ landscape adjustment