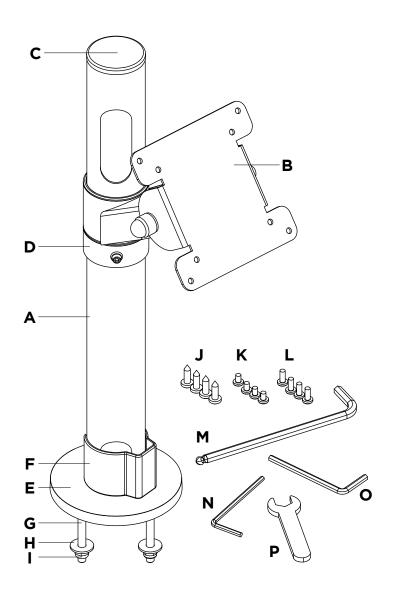

## **COMPONENT CHECKLIST**

| Item | Name                                       | QTY |
|------|--------------------------------------------|-----|
| Α    | Post 400mm x 45mm                          | 1   |
| В    | Angled Head                                | 1   |
| С    | Post Cap 45mm                              | 1   |
| D    | Fixing Ring                                | 1   |
| E    | Base Cover Plate 45mm                      | 1   |
| F    | Cable Clip 40mm                            | 1   |
| G    | M6 x 50mm Install Screws for Mounting Base | 4   |
| Н    | M6 Washer for Mounting Base                | 4   |
| I    | M6 Nut for Mounting Base                   | 4   |

| Item | Name                           | QTY |
|------|--------------------------------|-----|
| J    | Self-tapping Screws for        | 4   |
|      | Mounting Base                  |     |
| K    | M4 x 6mm Mounting Screws       | 4   |
| L    | M4 x 10mm Mounting Screws      | 4   |
| М    | 6mm Allen Key for              | 1   |
|      | Tilt Tightening                |     |
| N    | 4mm Allen Key for              | 1   |
|      | Mounting Screws                |     |
| 0    | 3mm Allen Key for Fixing Ring  | 1   |
| Р    | M8 Spanner for Tilt Tightening | 1   |
|      |                                |     |