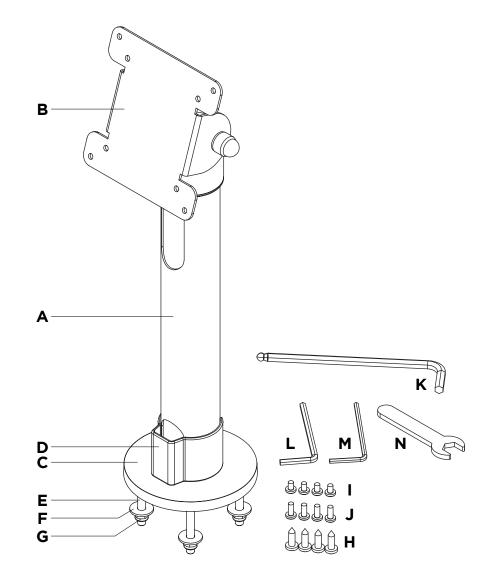

## **COMPONENT CHECKLIST**

| ltem | Name                                     | QTY |
|------|------------------------------------------|-----|
| Α    | Post 300mm x 45mm                        | 1   |
| В    | Top Mount Head                           | 1   |
| С    | Base Cover Plate 45mm                    | 1   |
| D    | Cable Clip 40mm                          | 1   |
| Е    | M6 x 50mm Install Screws                 | 1   |
|      | for Mounting Base                        |     |
| F    | M6 Washer for Mounting Base              | 1   |
| G    | M6 Nut for Mounting Base                 | 4   |
| н    | Self-tapping Screws for<br>Mounting Base | 4   |
|      | <b>v</b>                                 |     |

| ltem | Name                                 | QTY |
|------|--------------------------------------|-----|
| I    | M4 x 6mm Mounting Screws             | 4   |
| J    | M4 x 10mm Mounting Screws            | 4   |
| К    | 6mm Allen Key for<br>Tilt Tightening | 1   |
| L    | 4mm Allen Key for<br>Mounting Screws | 1   |
| М    | 3mm Allen Key for Fixing Ring        | 1   |
| Ν    | M8 Spanner for Tilt Tightening       | 1   |
|      |                                      |     |