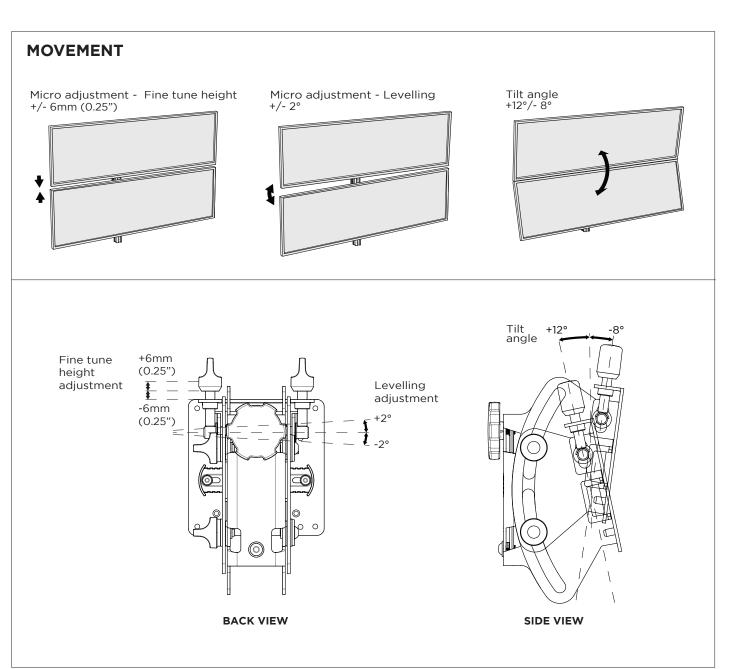

**Monitor weight** 

Flat 4.5 - 25kg (10 - 55lb)\*
Curved 4.5 - 18kg (10 - 40lb)\*

Monitor size 24" - 57" Max. overall monitor depth 340mm (13.4")

Tilt adjustment Micro adjustment

Fine tune height +6mm/-6mm ( $+\frac{1}{4}$ "/ $-\frac{1}{4}$ ")

+12° / -8°

**Levelling**  $+2^{\circ}/-2^{\circ}$ 

**VESA mounting** 75x75, 100x100

Primary material Steel

\*Monitor weight should be within the weight range of all modular elements that make up the complete monitor mounting solution.