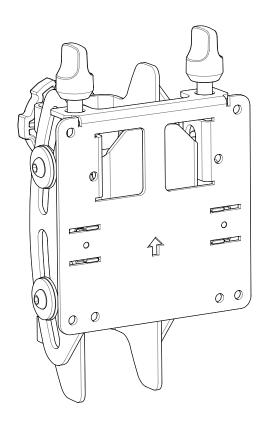

## **AWM Tilt Bracket**

## **FEATURES**

- Ideal for large, deep or heavy monitors
- · Use with AWM Post
- Fix at any height on post
- Balanced tilt to set optimum display angle
- Micro adjustment allows fine tuning of height while monitor attached
- Micro adjustment allows levelling of monitor horizontal straightness
- Quick connect display attachment
- Toolless adjustment
- Displays can be mounted in landscape or portrait orientation