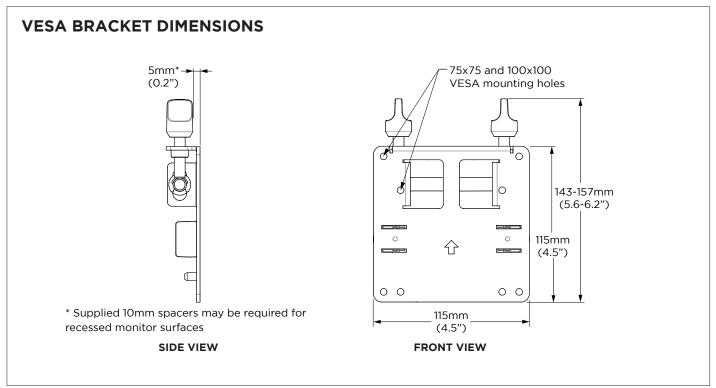

+12° / -8°

**Levelling**  $+2^{\circ}/-2^{\circ}$ 

**VESA mounting** 75x75, 100x100

Primary material Steel

\*Monitor weight should be within the weight range of all modular elements that make up the complete monitor mounting solution.