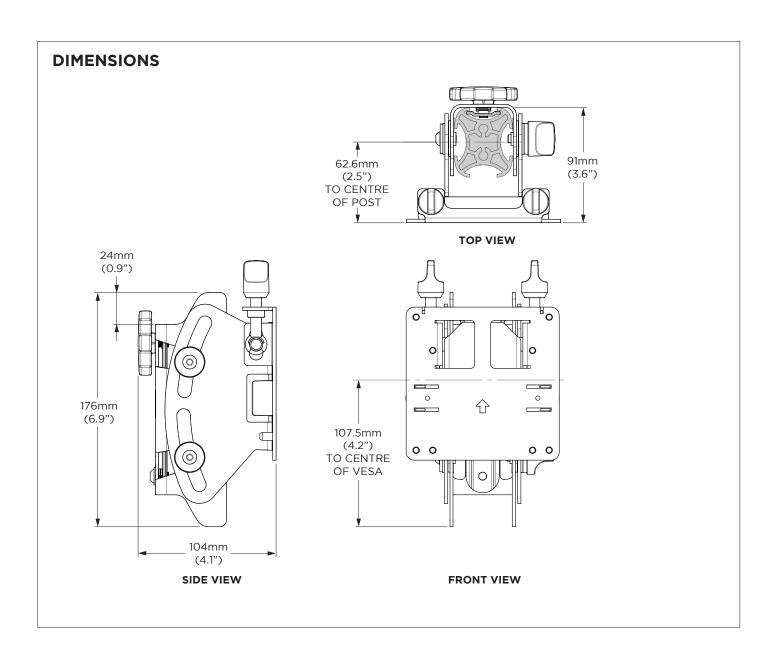

**Monitor weight** 

Flat 4.5 - 25kg (10 - 55lb)\*
Curved 4.5 - 18kg (10 - 40lb)\*

Monitor size 24" - 57" Max. overall monitor depth 340mm (13.4")

Tilt adjustment Micro adjustment

Fine tune height +6mm/-6mm ( $+\frac{1}{4}$ "/ $-\frac{1}{4}$ ")