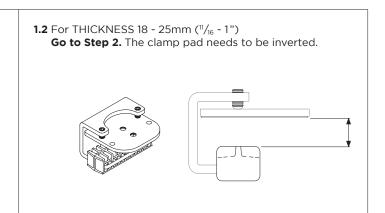

# **Installation Guide**AWM-FC

# C Clamp







#### IMPORTANT INFORMATION

- ! Please ensure this product is installed as per these installation instructions.
- ! This product is compatible with Atdec AWM Series modular products, including Posts (AWM-P) and Base (AWM-LB).
- ! The manufacturer accepts no responsibility for incorrect installation.
- ! Product must only be installed on a work surface capable of supporting the weight of all equipment being mounted.
- ! Product is not suitable for installation on work surfaces with a bullnose or bevelled edge.

#### 1. Check mounting surface thickness





#### 2. Re-configure clamp pad







### 3. Post mount configuration (go to Step 5 for base mount installation)





3.3 Slide the C Clamp bracket over the plate and position screw tips in the indents on the base plate.

**NOTE:** Ensure the bracket screws are retracted using 4mm Hex Key

**3.4** Check the set screws are mounted in position. Also check the desk clamp bracket is positioned tight up against the mounting surface edge.



**3.5** Tighten the set screws on both sides of the desk clamp bracket evenly.



#### 4. Fitting C Clamp cover to post



#### 5. Base mount installation



**5.2** Place the base and plate in desired location



**5.3** Slide the bracket onto the base plate and position screw tips in the indents on the base plate



**NOTE:** You may need to un-screw the