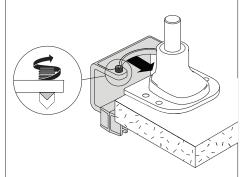

#### 5. Base mount installation

**5.2** Place the base and plate in desired location

**5.3** Slide the bracket onto the base plate and position screw tips in the indents on the base plate

**NOTE:** You may need to un-screw the set screws out of the plate using the 5mm Hex Key

**5.4** Check the set screws are mounted in position. Also check the desk clamp bracket is positioned tight up against the mounting surface edge.

**5.5** Tighten the set screws and on both sides of the desk clamp bracket