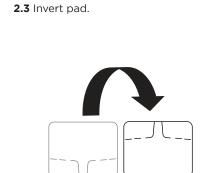

# **Installation Guide**AWM-FC

# C Clamp







#### IMPORTANT INFORMATION

- ! Please ensure this product is installed as per these installation instructions.
- ! This product is compatible with Atdec AWM Series modular products, including Posts (AWM-P) and Base (AWM-LB).
- ! The manufacturer accepts no responsibility for incorrect installation.
- ! Product must only be installed on a work surface capable of supporting the weight of all equipment being mounted.
- ! Product is not suitable for installation on work surfaces with a bullnose or bevelled edge.

#### 1. Check mounting surface thickness





#### 2. Re-configure clamp pad







### 3. Post mount configuration (go to Step 5 for base mount installation)





3.3 Slide the C Clamp bracket over the plate and position screw tips in the indents on the base plate.

**NOTE:** Ensure the bracket screws are retracted using 4mm Hex Key

**3.4** Check the set screws are mounted in position. Also check the desk clamp bracket is positioned tight up against the mounting surface edge.



**3.5** Tighten the set screws on both sides of the desk clamp bracket evenly.



#### 4. Fitting C Clamp cover to post



#### 5. Base mount installation



**5.2** Place the base and plate in desired location



**5.3** Slide the bracket onto the base plate and position screw tips in the indents on the base plate



**NOTE:** You may need to un-screw the set screws out of the plate using t