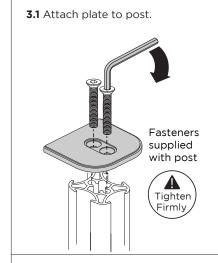

### 3. Post mount configuration (go to Step 5 for base mount installation)

3.3 Slide the C Clamp bracket over the plate and position screw tips in the indents on the base plate.

**NOTE:** Ensure the bracket screws are retracted using 4mm Hex Key