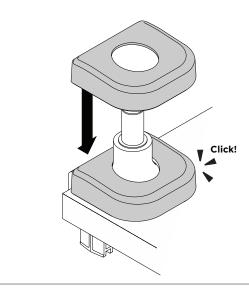

## 6. Fitting C Clamp cover to base

**6.1** Locate the Cover for Base over the base. Guide over the holes in the base plate and gently apply pressure on the cover until it clicks into place.