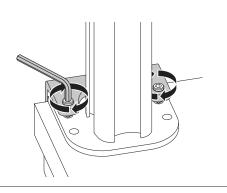

**3.4** Check the set screws are mounted in position. Also check the desk clamp bracket is positioned tight up against the mounting surface edge.

**3.5** Tighten the set screws on both sides of the desk clamp bracket evenly.