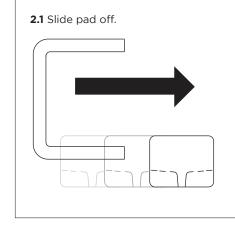

# **Installation Guide**AWM-FC

# C Clamp







#### IMPORTANT INFORMATION

- ! Please ensure this product is installed as per these installation instructions.
- ! This product is compatible with Atdec AWM Series modular products, including Posts (AWM-P) and Base (AWM-LB).
- ! The manufacturer accepts no responsibility for incorrect installation.
- ! Product must only be installed on a work surface capable of supporting the weight of all equipment being mounted.
- ! Product is not suitable for installation on work surfaces with a bullnose or bevelled edge.

#### 1. Check mounting surface thickness





#### 2. Re-configure clamp pad







### 3. Post mount configuration (go to Step 5 for base mount installation)





3.3 Slide the C Clamp bracket over the plate and position screw tips in the indents on the base plate.

**NOTE:** Ensure the bracket screws are retracted using 4mm Hex Key

**3.4** Check the set screws are mounted in position. Also check the desk clamp bracket is positioned tight up against the mounting surface edge.



**3.5** Tighten the set screws on both sides of the desk clamp bracket evenly.



#### 4. Fitting C Clamp cover to post



#### 5. Base mount installation



**5.2** Place the base and plate in desired location



**5.3** Slide the bracket onto the base plate and position screw tips in the indents on the base plate



**NOTE:** You may need to un-screw the set screws out of the plate using