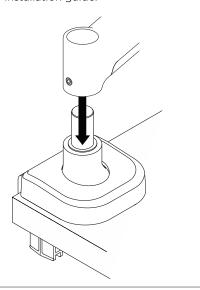

the base and plate in desired location



**5.3** Slide the bracket onto the base plate and position screw tips in the indents on the base plate



**NOTE:** You may need to un-screw the set screws out of the plate using the 5mm Hex Key

**5.4** Check the set screws are mounted in position. Also check the desk clamp bracket is positioned tight up against the mounting surface edge.



**5.5** Tighten the set screws and on both sides of the desk clamp bracket



## 6. Fitting C Clamp cover to base

**6.1** Locate the Cover for Base over the base. Guide over the holes in the base plate and gently apply pressure on the cover until it clicks into place.



#### **6.2 Installation Complete**



To continue with installation of your monitor mount, refer to your monitor arm's installation guide.