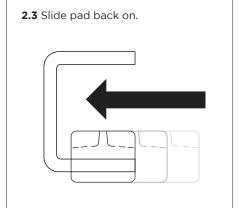

# **Installation Guide**AWM-FC

# C Clamp







#### IMPORTANT INFORMATION

- ! Please ensure this product is installed as per these installation instructions.
- ! This product is compatible with Atdec AWM Series modular products, including Posts (AWM-P) and Base (AWM-LB).
- ! The manufacturer accepts no responsibility for incorrect installation.
- ! Product must only be installed on a work surface capable of supporting the weight of all equipment being mounted.
- ! Product is not suitable for installation on work surfaces with a bullnose or bevelled edge.

#### 1. Check mounting surface thickness





#### 2. Re-configure clamp pad







### 3. Post mount configuration (go to Step 5 for base mount installation)





3.3 Slide the C Clamp bracket over the plate and position screw tips in the indents on the base plate.

**NOTE:** Ensure the bracket screws are retracted using 4mm Hex Key

**3.4** Check the set screws are mounted in position. Also check the desk clamp bracket is positioned tight up against the mounting surface edge.



**3.5** Tighten the set screws on both sides of the desk clamp bracket evenly.



#### 4. Fitting C Clamp cover to post



#### 5. Base mount installation



**5.2** Place the base and plate in desired location



**5.3** Slide the bracket onto the base plate and position screw tips in the indents on the base plate



**NOTE:** You may need to un-screw the set screws out of the plate using the