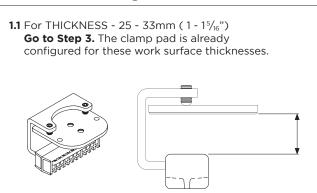

# **Installation Guide**AWM-FC

# C Clamp







#### IMPORTANT INFORMATION

- ! Please ensure this product is installed as per these installation instructions.
- ! This product is compatible with Atdec AWM Series modular products, including Posts (AWM-P) and Base (AWM-LB).
- ! The manufacturer accepts no responsibility for incorrect installation.
- ! Product must only be installed on a work surface capable of supporting the weight of all equipment being mounted.
- ! Product is not suitable for installation on work surfaces with a bullnose or bevelled edge.

#### 1. Check mounting surface thickness





#### 2. Re-configure clamp pad







### 3. Post mount configuration (go to Step 5 for base mount installation)





3.3 Slide the C Clamp bracket over the plate and position screw tips in the indents on the base plate.

**NOTE:** Ensure the bracket screws are retracted using 4mm Hex Key

**3.4** Check the set screws are mounted in position. Also check the desk clamp bracket is positioned tight up against the mounting surface edge.



**3.5** Tighten the set screws on both sides of the desk clamp bracket evenly.



#### 4. Fitting C Clamp cover to post



#### 5. Base mount installation



**5.2** Place the base and plate in desired location



**5.3** Slide the bracket onto the base plate and position screw tips in the indents on the base plate



**NOTE:** You may need to un-screw t