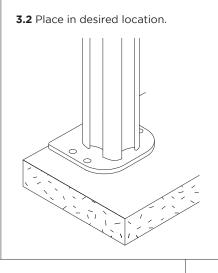

#### 5. Base mount installation

**5.2** Place the base and plate in desired location

**5.3** Slide the bracket onto the base plate and position screw tips in the indents on the base plate

**NOTE:** You may need to un-screw the set screws out of the plate using the 5mm Hex Key