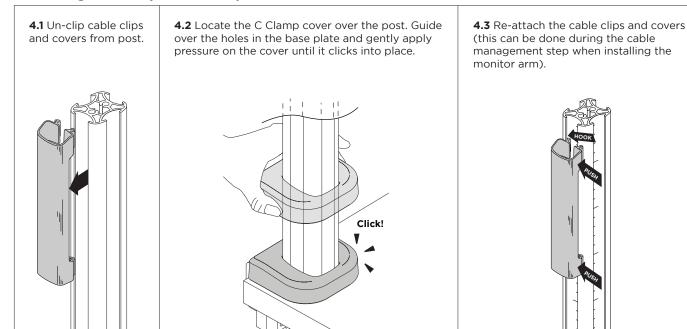

be installed on a work surface capable of supporting the weight of all equipment being mounted.
- ! Product is not suitable for installation on work surfaces with a bullnose or bevelled edge.

#### 1. Check mounting surface thickness





#### 2. Re-configure clamp pad







### 3. Post mount configuration (go to Step 5 for base mount installation)





3.3 Slide the C Clamp bracket over the plate and position screw tips in the indents on the base plate.

**NOTE:** Ensure the bracket screws are retracted using 4mm Hex Key

**3.4** Check the set screws are mounted in position. Also check the desk clamp bracket is positioned tight up against the mounting surface edge.



**3.5** Tighten the set screws on both sides of the desk clamp bracket evenly.



#### 4. Fitting C Clamp cover to post



#### 5. Base mount installation



**5.2** Place the base and plate in desired location



**5.3** Slide the bracket onto the base plate and position screw tips in the indents on the base plate



**NOTE:** You may need to un-screw the set screws out of the plate using the 5mm Hex Key

**5.4** Check the set screws are mounted in position. Also check the desk clamp bracket is positioned tight up against the mounting surface edge.



**5.5** Tighten the set screws and on both sides of the desk clamp bracket



## 6. Fitting C Clamp cover to base

**6.1** Locate the Cover for Base over the base. Guide over the holes in the base plate and gently apply pressure on the cover until it clicks into place.



#### **6.2 Installation Complete**



To continue with installation of your monitor mount