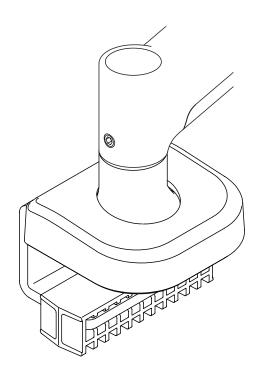

# **Installation Guide**AWM-FC

# C Clamp







#### IMPORTANT INFORMATION

- ! Please ensure this product is installed as per these installation instructions.
- ! This product is compatible with Atdec AWM Series modular products, including Posts (AWM-P) and Base (AWM-LB).
- ! The manufacturer accepts no responsibility for incorrect installation.
- ! Product must only be installed on a work surface capable of supporting the weight of all equipment being mounted.
- ! Product is not suitable for installation on work surfaces with a bullnose or bevelled edge.

#### 1. Check mounting surface thickness





#### 2. Re-configure clamp pad







### 3. Post mount configuration (go to Step 5 for base mount installation)





3.3 Slide the C Clamp bracket over the plate and position screw tips in the indents on the base plate.

**NOTE:** En