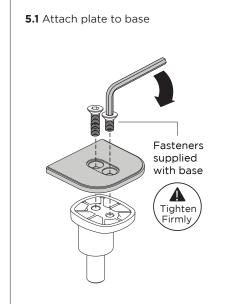

#### 5. Base mount installation

**5.2** Place the base and plate in desired location

**5.3** Slide the bracket onto the base plate and position screw tips in the indents on the base plate

**NOTE:** You may need to un-screw the set screws out of the plate using the 5mm Hex Key