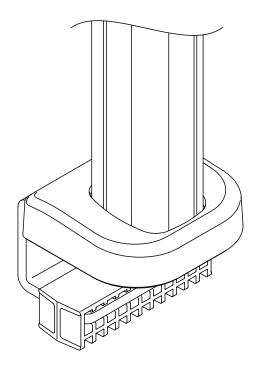

# **Installation Guide**AWM-FC

# C Clamp







#### IMPORTANT INFORMATION

- ! Please ensure this product is installed as per these installation instructions.
- ! This product is compatible with Atdec AWM Series modular products, including Posts (AWM-P) and Base (AWM-LB).
- ! The manufacturer accepts no responsibility for incorrect installation.
- ! Product must only be installed on a work surface capable of supporting the weight of all equipment being mounted.
- ! Product is not suitable for installation on work surfaces with a bullnose or bevelled edge.

#### 1. Check mounting surface thickness





#### 2. Re-configure clamp pad







### 3. Post mount configuration (go to Step 5 for base mount installation)





3.3 Slide the C Clamp bracket over the plate and position screw tips in the indents on the base plate.

**NOTE:**