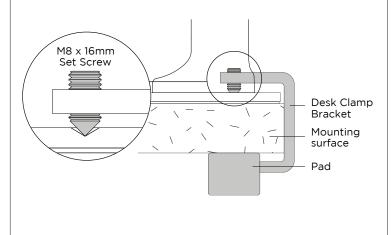

**3.4** Check the set screws are mounted in position. Also check the desk clamp bracket is positioned tight up against the mounting surface edge.

**3.5** Tighten the set screws on both sides of the desk clamp bracket evenly.

**5.4** Check the set screws are mounted in position. Also check the desk clamp bracket is positioned tight up against the mounting surface edge.

**5.5** Tighten the set screws and on both sides of the desk clamp bracket