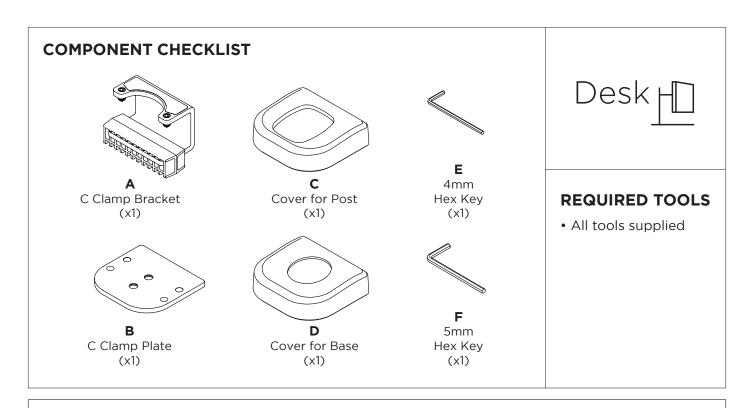

# **Installation Guide**AWM-FC

# C Clamp







#### IMPORTANT INFORMATION

- ! Please ensure this product is installed as per these installation instructions.
- ! This product is compatible with Atdec AWM Series modular products, including Posts (AWM-P) and Base (AWM-LB).
- ! The manufacturer accepts no responsibility for incorrect installation.
- ! Product must only be installed on a work surface capable of supporting the weight of all equipment being mounted.
- ! Product is not suitable for installation on work surfaces with a bullnose or bevelled edge.

#### 1. Check mounting surface thickness





#### 2. Re-configure clamp pad







### 3. Post mount configuration (go to Step 5 for base mount installation)





3.3 Slide the C Clamp bracket over the plate and position screw tips in the indents on the base plate.

**NOTE:** Ensu