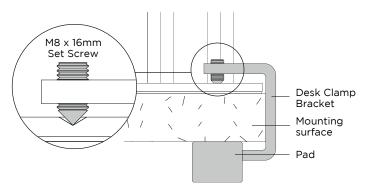

**3.4** Check the set screws are mounted in position. Also check the desk clamp bracket is positioned tight up against the mounting surface edge.

**3.5** Tighten the set screws on both sides of the desk clamp bracket evenly.