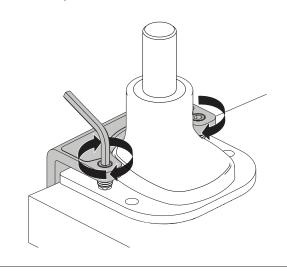

**3.4** Check the set screws are mounted in position. Also check the desk clamp bracket is positioned tight up against the mounting surface edge.

**3.5** Tighten the set screws on both sides of the desk clamp bracket evenly.

**5.4** Check the set screws are mounted in position. Also check the desk clamp bracket is positioned tight up against the mounting surface edge.

**5.5** Tighten the set screws and on both sides of the desk clamp bracket