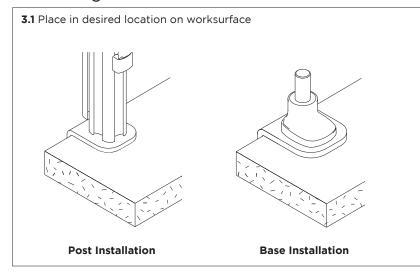

p







#### IMPORTANT INFORMATION

- ! Please ensure this product is installed as per these installation instructions.
- ! This product is compatible with Atdec AWM Series products.
- The manufacturer accepts no responsibility for incorrect installation.
- ! Product must only be installed on a work surface capable of supporting the weight of all equipment being mounted.
- ! Product is not suitable for installation on work surfaces with a bullnose or bevelled edge.

### 1. Attach post or base to upper clamp



#### 2. Attach lower clamp to upper clamp



**2.2** Attach lower clamp to upper clamp in the suitable position using the two provided screws.



**Note:** If there is only a small gap behind the worksurface, perform **Step 3.1** before this step.

## 3. Fit fixing to work surface