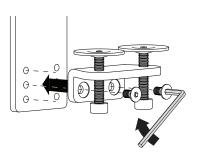

#### 2. Attach lower clamp to upper clamp

**2.2** Attach lower clamp to upper clamp in the suitable position using the two provided screws.

**Note:** If there is only a small gap behind the worksurface, perform **Step 3.1** before this step.