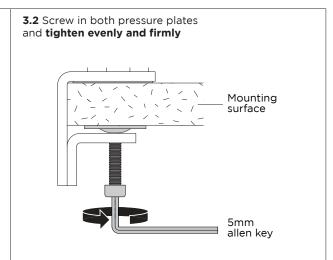

#### IMPORTANT INFORMATION

- ! Please ensure this product is installed as per these installation instructions.
- ! This product is compatible with Atdec AWM Series products.
- The manufacturer accepts no responsibility for incorrect installation.
- ! Product must only be installed on a work surface capable of supporting the weight of all equipment being mounted.
- ! Product is not suitable for installation on work surfaces with a bullnose or bevelled edge.

### 1. Attach post or base to upper clamp



#### 2. Attach lower clamp to upper clamp



**2.2** Attach lower clamp to upper clamp in the suitable position using the two provided screws.



**Note:** If there is only a small gap behind the worksurface, perform **Step 3.1** before this step.

## 3. Fit fixing to work surface