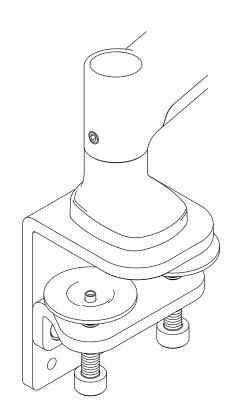

### 1. Attach post or base to upper clamp

#### 2. Attach lower clamp to upper clamp

**2.2** Attach lower clamp to upper clamp in the suitable position using the two provided screws.

**Note:** If there is only a small gap behind the worksurface, perform **Step 3.1** before this step.