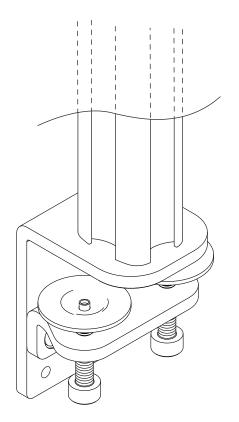

### 1. Attach post or base to upper clamp

#### 2. Attach lower clamp to upper clamp

**2.2** Attach lower clamp to upper clamp in the suitable position using the two provided screws.

**Note:** If there is only a small gap behind the worksurface, perform **Step 3.1** before this step.