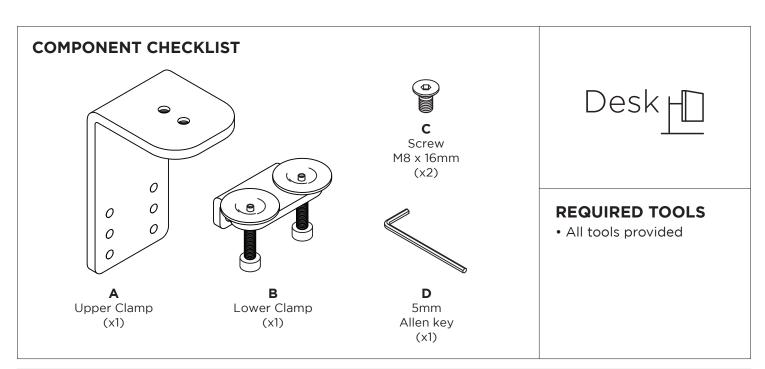

# Heavy Duty F Clamp







#### IMPORTANT INFORMATION

- ! Please ensure this product is installed as per these installation instructions.
- ! This product is compatible with Atdec AWM Series products.
- The manufacturer accepts no responsibility for incorrect installation.
- ! Product must only be installed on a work surface capable of supporting the weight of all equipment being mounted.
- ! Product is not suitable for installation on work surfaces with a bullnose or bevelled edge.

### 1. Attach post or base to upper clamp



#### 2. Attach lower clamp to upper clamp



**2.2** Attach lower clamp to upper clamp in the suitable position using the two provided screws.



**Note:** If there is only a small gap behind the worksurface, perform **Step 3.1** before this step.

## 3. Fit fixing to work surface