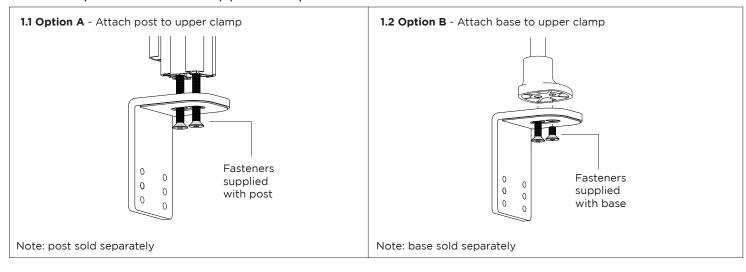

# Heavy Duty F Clamp







#### IMPORTANT INFORMATION

- ! Please ensure this product is installed as per these installation instructions.
- ! This product is compatible with Atdec AWM Series products.
- The manufacturer accepts no responsibility for incorrect installation.
- ! Product must only be installed on a work surface capable of supporting the weight of all equipment being mounted.
- ! Product is not suitable for installation on work surfaces with a bullnose or bevelled edge.

### 1. Attach post or base to upper clamp



#### 2. Attach lower clamp to upper clamp



**2.2** Attach lower clamp to upper clamp in the suitable position using the two provided screws.



**Note:** If there is only a small gap behind the worksurface, perform **Step 3.1** before this step.

## 3. Fit fixing to work surface