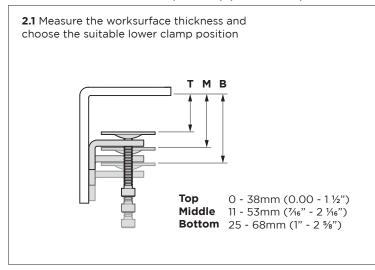

#### 2. Attach lower clamp to upper clamp

**2.2** Attach lower clamp to upper clamp in the suitable position using the two provided screws.

**Note:** If there is only a small gap behind the worksurface, perform **Step 3.1** before this step.