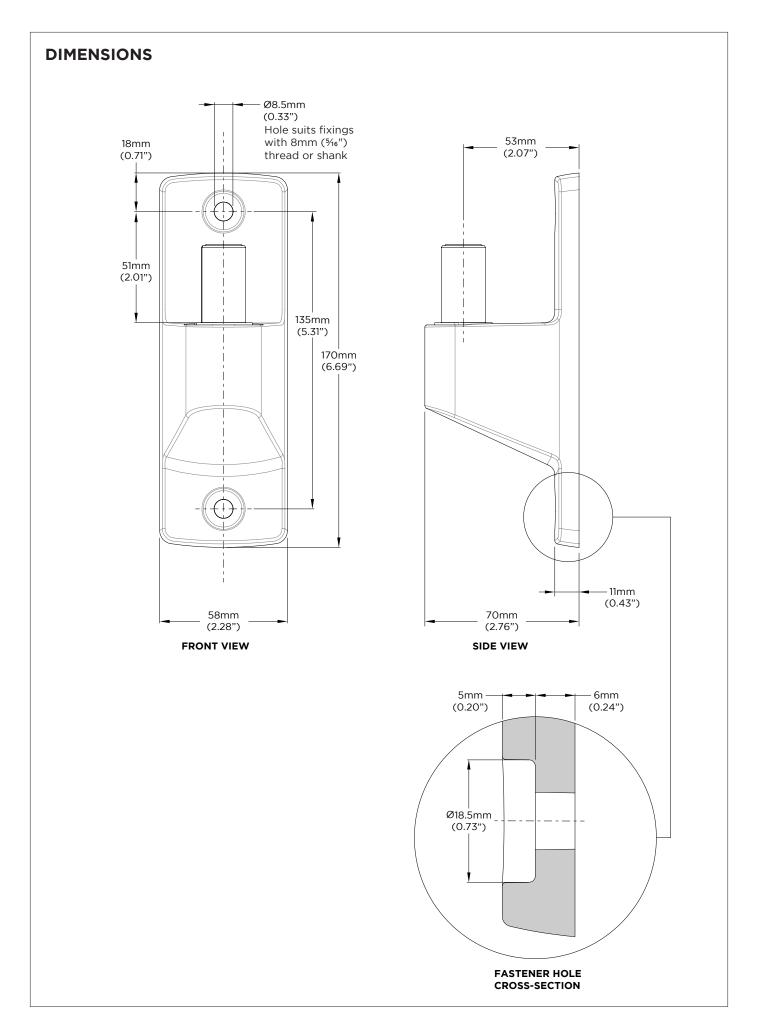

## **Technical Specification**AWM-W

## **AWM Single Wall Bracket**



## **FEATURES**

- Wall fixing for single monitor arm
- Robust construction to suit large and heavy displays
- Supplied with wall mounting fasteners to suit timber stud wall constructions.
- Compatible with AWM Series monitor arms, including AWM-AHX Heavy Duty Dynamic Arm.

Display weight0 - 18kg (0 - 40lb)\*Rotation adjustment180° (default)Primary materialAluminium

\*Monitor weight should be within the weight range of all modular elements that make up the complete monitor mounting solution.

## **WARRANTY**

10 years limited