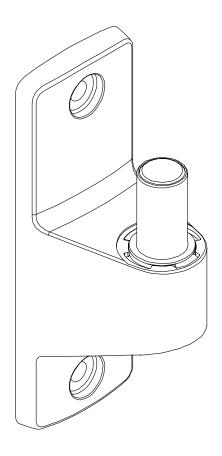

## **AWM Single Wall Bracket**

## **FEATURES**

- Wall fixing for single monitor arm
- Robust construction to suit large and heavy displays
- Supplied with wall mounting fasteners to suit timber stud wall constructions.
- Compatible with AWM Series monitor arms, including AWM-AHX Heavy Duty Dynamic Arm.