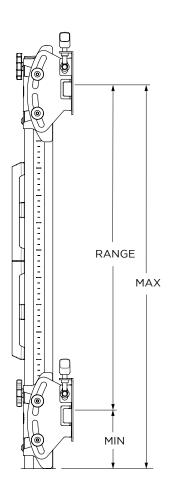

## **DIMENSIONS - TILT BRACKET ON 750 POST**

### **Important Note:**

Measurements taken from centre of VESA mount.

| HEIGHT ON 750 POST          | MIN     | MAX      | RANGE    |
|-----------------------------|---------|----------|----------|
| Grommet Clamp (AC-GC)       | 108mm   | 706mm    | 598mm    |
|                             | (4.25") | (27.80") | (23.54") |
| Heavy Duty F Clamp (AWM-FH) | 108mm   | 706mm    | 598mm    |
|                             | (4.25") | (27.80") | (23.54") |