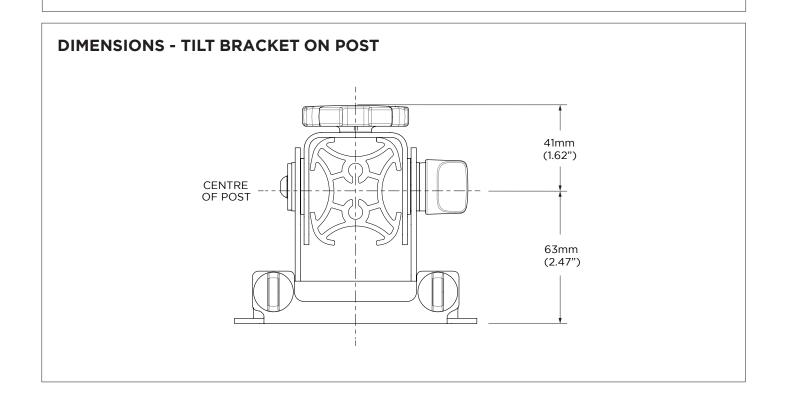

## **DIMENSIONS - TILT BRACKET ON 750 POST**

### **Important Note:**

Measurements taken from centre of VESA mount.

| HEIGHT ON 750 POST          | MIN     | MAX      | RANGE    |
|-----------------------------|---------|----------|----------|
| Grommet Clamp (AC-GC)       | 108mm   | 706mm    | 598mm    |
|                             | (4.25") | (27.80") | (23.54") |
| Heavy Duty F Clamp (AWM-FH) | 108mm   | 706mm    | 598mm    |
|                             | (4.25") | (27.80") | (23.54") |