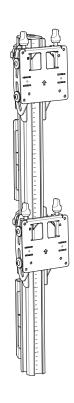

## **FEATURES**

- Desk mounting solution for two large displays (deep, curved or ultrawide) in a vertical configuration
- Compatible with Heavy Duty F Clamp (AWM-FH) or Grommet Mount (AC-GC)
- Tool free height and tilt adjustment
- Balanced tilt for ease of setting optimum screen angle
- Micro adjustment provides the ability to fine tune small gaps between monitors and level screens
- Quick connect display attachment

**Monitor weight** (per monitor)

Flat 4.5 - 25kg (10 - 55lb)\*

Curved 4.5 - 18kg (10 - 40lb)\*

**Monitor size** 24" - 57"

Max. overall monitor depth 340mm (13.4")

Tilt adjustment  $+12^{\circ} / -8^{\circ}$ 

Height adjustment 598mm (23.5")

Micro adjustment

Fine tune height +6mm/-6mm ( $+\frac{1}{4}$ "/- $\frac{1}{4}$ ")

Levelling  $+2^{\circ}/-2^{\circ}$ 

VESA mounting 75x75 | 100x100

Primary materials Aluminium, Steel