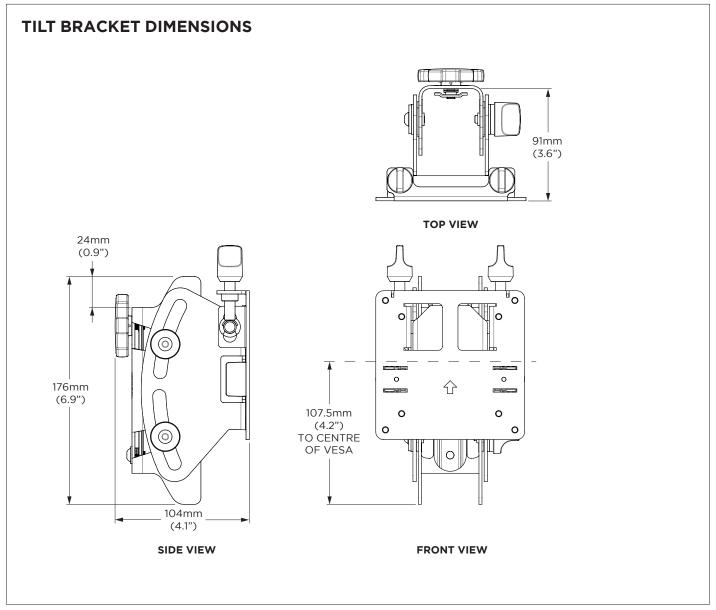

## **DIMENSIONS - TILT BRACKET ON 750 POST**

### **Important Note:**

Measurements taken from centre of VESA mount.

| HEIGHT ON 750 POST          | MIN     | MAX      | RANGE    |
|-----------------------------|---------|----------|----------|
| Grommet Clamp (AC-GC)       | 108mm   | 706mm    | 598mm    |
|                             | (4.25") | (27.80") | (23.54") |
| Heavy Duty F Clamp (AWM-FH) | 108mm   | 706mm    | 598mm    |
|                             | (4.25") | (27.80") | (23.54") |