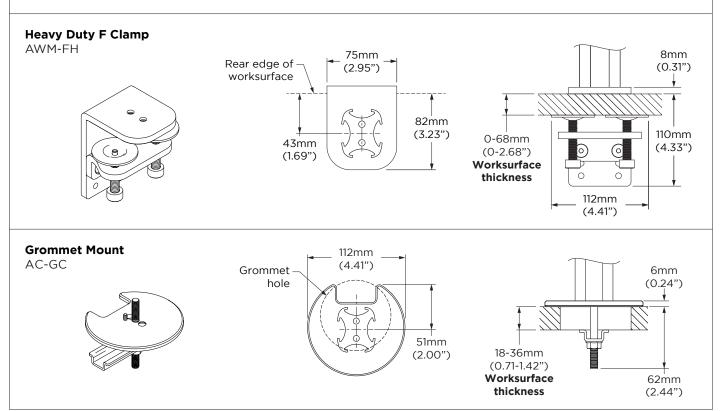

## **DESK FIXING**

Below are the fixing options. For more information and detailed specifications for these products please see the separate Technical Specifications available on the Atdec website.