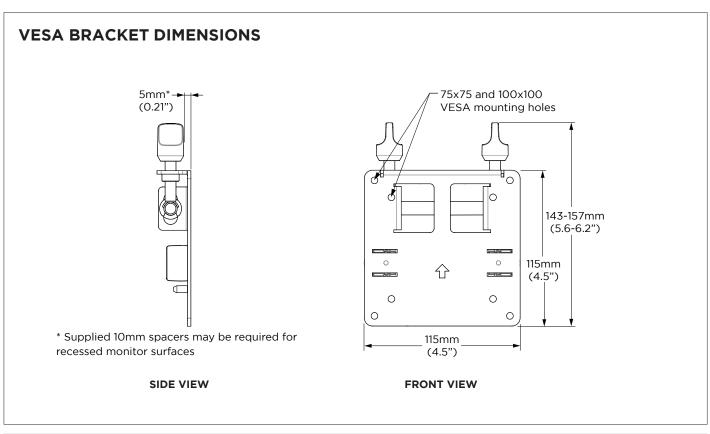

Height adjustment 598mm (23.5")

Micro adjustment

Fine tune height +6mm/-6mm ( $+\frac{1}{4}$ "/- $\frac{1}{4}$ ")

Levelling  $+2^{\circ}/-2^{\circ}$ 

VESA mounting 75x75 | 100x100

Primary materials Aluminium, Steel