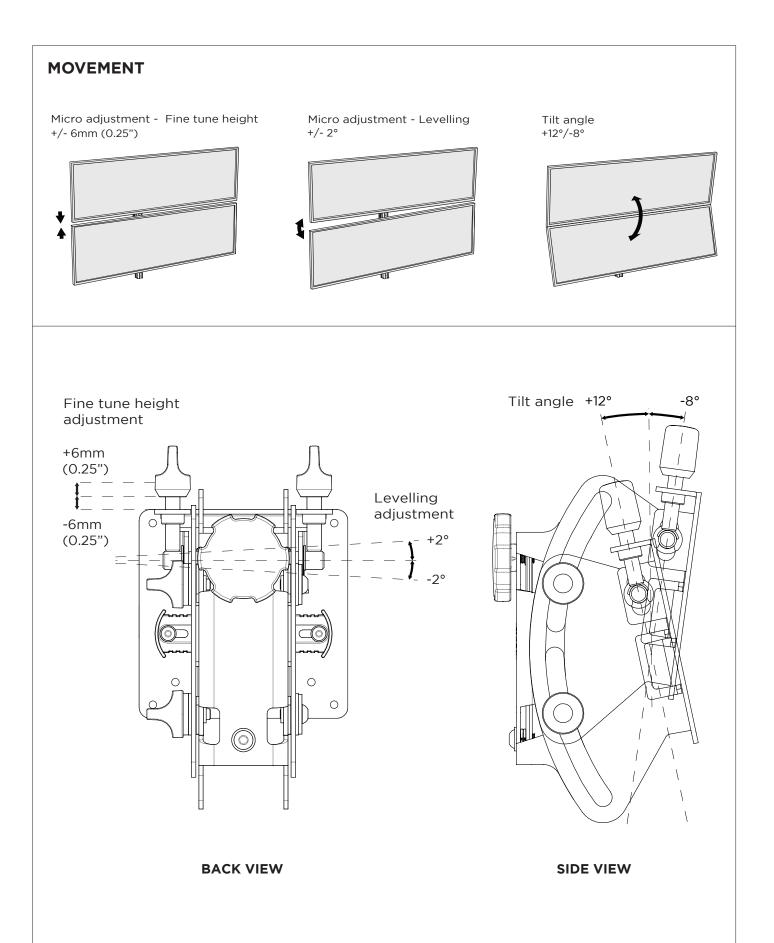

**Monitor weight** (per monitor)

Flat 4.5 - 25kg (10 - 55lb)\*

Curved 4.5 - 18kg (10 - 40lb)\*

**Monitor size** 24" - 57"

Max. overall monitor depth 340mm (13.4")

Tilt adjustment  $+12^{\circ} / -8^{\circ}$ 

Height adjustment 598mm (23.5")

Micro adjustment

Fine tune height +6mm/-6mm ( $+\frac{1}{4}$ "/- $\frac{1}{4}$ ")

Levelling  $+2^{\circ}/-2^{\circ}$ 

VESA mounting 75x75 | 100x100

Primary materials Aluminium, Steel