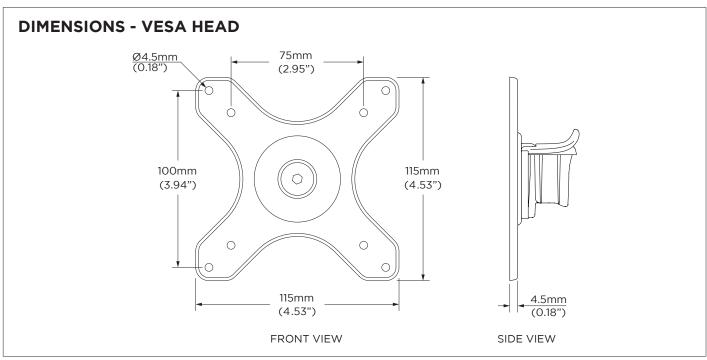

Monitor weight range

 Flat monitor
 0-9kg (0 - 20lb)\*

 Curved monitor
 0-6kg (0 - 13.5lb)\*

 Vertical Adjustment
 315mm (12.40")

 Tilt angle
 +45 /- 25°

Monitor rotation 360°

**VESA mounting** 75x75 | 100x100