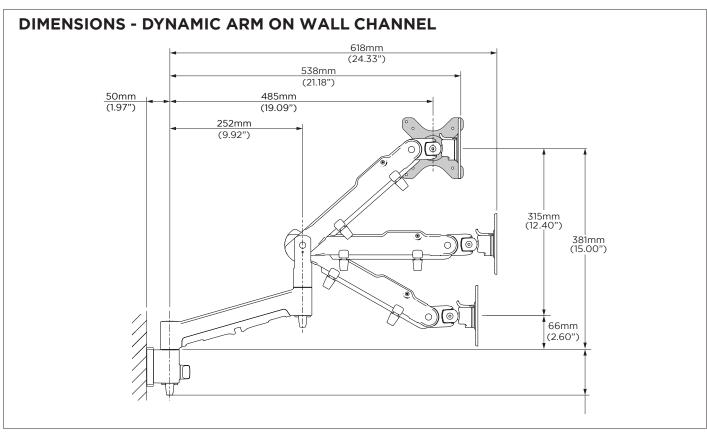

Monitor weight range

 Flat monitor
 0-9kg (0 - 20lb)\*

 Curved monitor
 0-6kg (0 - 13.5lb)\*

 Vertical Adjustment
 315mm (12.40")

 Tilt angle
 +45 /- 25°

Monitor rotation 360°

**VESA mounting** 75x75 | 100x100