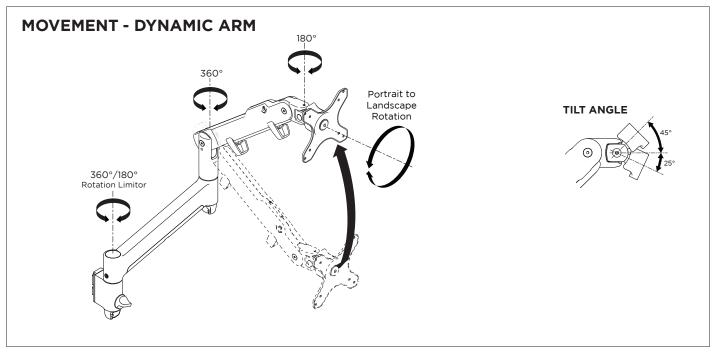

## **FEATURES**

- Adjustable counterbalance to suit a wide range of monitors.
- Tension gauge to make installation of multiple arms faster.
- Integrated 180° rotation limiter to prevent interference with the wall.
- Generous cable management guides cables discreetly down the arm to the work surface.

Monitor weight range

 Flat monitor
 0-9kg (0 - 20lb)\*

 Curved monitor
 0-6kg (0 - 13.5lb)\*

 Vertical Adjustment
 315mm (12.40")

 Tilt angle
 +45 /- 25°

Monitor rotation 360°

**VESA mounting** 75x75 | 100x100