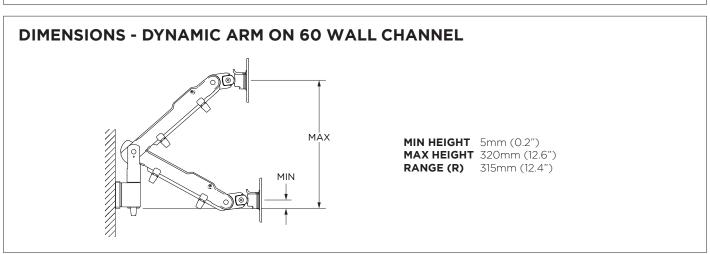

Monitor weight range

 Flat monitor
 0-9kg (0 - 20lb)\*

 Curved monitor
 0-6kg (0 - 13.5lb)\*

 Vertical Adjustment
 315mm (12.40")

 Tilt angle
 +45 /- 25°

Monitor rotation 360°

**VESA mounting** 75x75 | 100x100