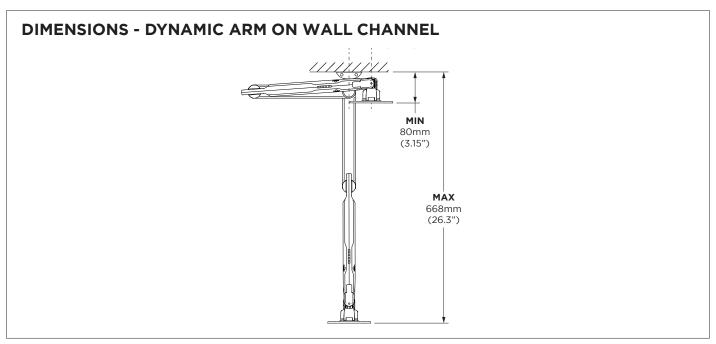

Monitor weight range

 Flat monitor
 0-9kg (0 - 20lb)\*

 Curved monitor
 0-6kg (0 - 13.5lb)\*

 Vertical Adjustment
 315mm (12.40")

 Tilt angle
 +45 /- 25°

Monitor rotation 360°

**VESA mounting** 75x75 | 100x100