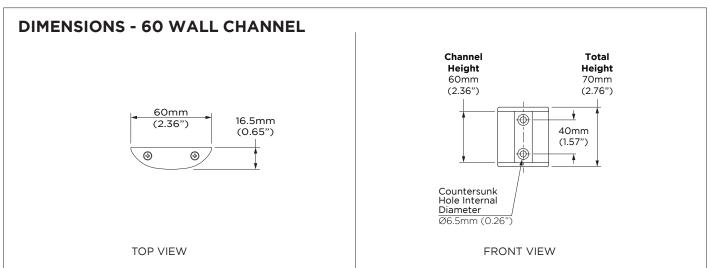

imiter to prevent interference with the wall.
- Generous cable management guides cables discreetly down the arm to the work surface.

Monitor weight range

 Flat monitor
 0-9kg (0 - 20lb)\*

 Curved monitor
 0-6kg (0 - 13.5lb)\*

 Vertical Adjustment
 315mm (12.40")

 Tilt angle
 +45 /- 25°

Monitor rotation 360°

**VESA mounting** 75x75 | 100x100

\*Monitor weight should be within the weight range of all modular elements that make up the complete monitor mounting solution.

\*Curved monitors, deep devices (such as all-in-one PCs) and offset VESA locations exert additional leverage that can exceed the capacity of the mount even though the monitor weight may be within the stated range. Please contact Atdec if you would like further information.

## **WARRANTY**

10 years limited















No portion of this document or any artwork contained herein should be reproduced in any way without the express written consent of Atdec Pty Ltd. Due to continuing product development, the manufacturer reserves the right to alter specifications without notice. @20200401A