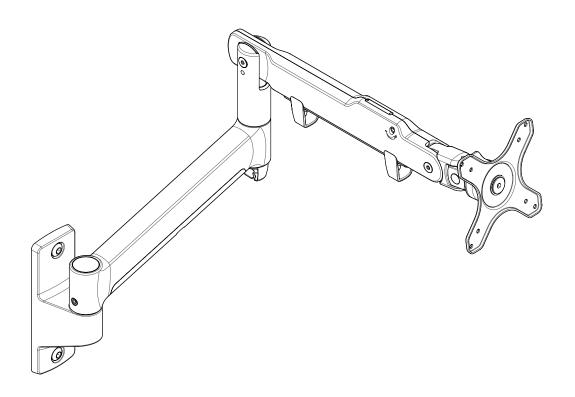

## Dynamic Arm Wall Mount

## **FEATURES**

- Spring-assisted monitor arm with wall bracket
- Adjustable counterbalance to suit a wide range of monitors
- Tension gauge makes installation of multiple arms faster
- Integrated 180° rotation limiter to prevent interference with wall
- Generous cable management guides cables discreetly down the arm to the wall
- Dynamic Arm (AWM-AD) and Wall bracket (AWM-W) also available separately