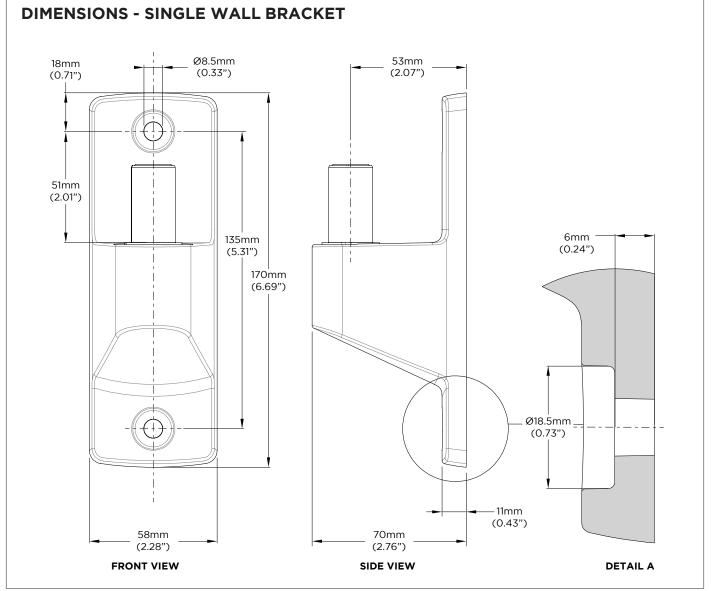

ed 180° rotation limiter to prevent interference with wall
- Generous cable management guides cables discreetly down the arm to the wall
- Dynamic Arm (AWM-AD) and Wall bracket (AWM-W) also available separately

Monitor weight range Flat monitor Curved monitor Tilt adjustment Monitor rotation Horizontal adjustment Vertical adjustment VESA mounting Primary materials

0-9kg (0 - 20lb)\* 0-6kg (0 - 13.5lb)\* +45° / -25° 180° 602mm (23.7") 315mm (12.4") 75x75 | 100x100 Aluminium, Steel

\*Curved monitors, deep devices (such as all-in-one PCs) and offset VESA locations exert additional leverage that can exceed the capacity of the mount even though the monitor weight may be within the stated range. Please contact Atdec if you would like further information.

## WARRANTY

10 years limited











No portion of this document or any artwork contained herein should be reproduced in any way without the express written consent of Atdec Pty Ltd. Due to continuing product development, the manufacturer reserves the right to alter specifications without notice. ©20230503