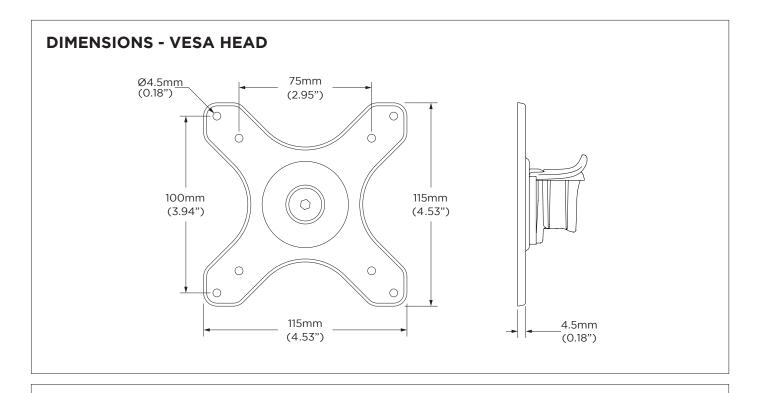

Monitor weight range Flat monitor Curved monitor Tilt adjustment Monitor rotation Horizontal adjustment Vertical adjustment VESA mounting Primary materials

0-9kg (0 - 20lb)\* 0-6kg (0 - 13.5lb)\* +45° / -25° 180° 602mm (23.7") 315mm (12.4") 75x75 | 100x100 Aluminium, Steel