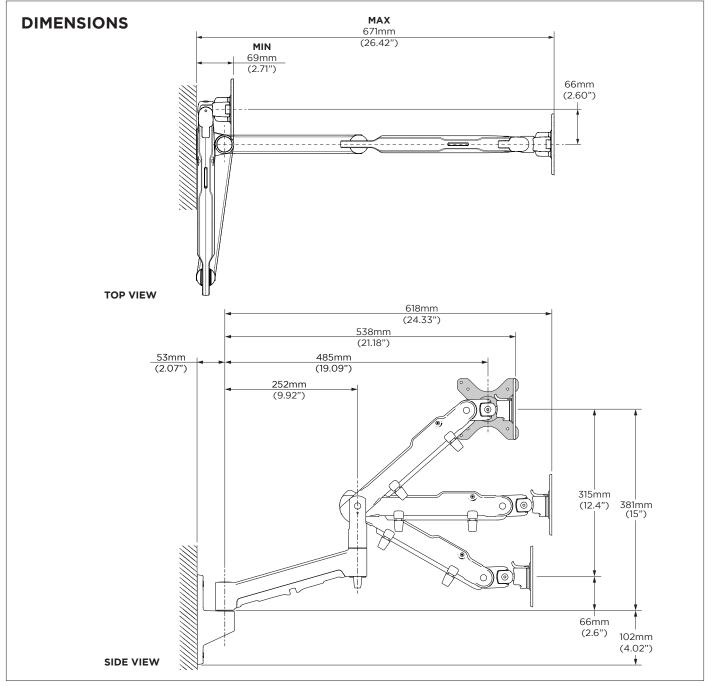

Monitor weight range Flat monitor Curved monitor Tilt adjustment Monitor rotation Horizontal adjustment Vertical adjustment VESA mounting Primary materials

0-9kg (0 - 20lb)\* 0-6kg (0 - 13.5lb)\* +45° / -25° 180° 602mm (23.7") 315mm (12.4") 75x75 | 100x100 Aluminium, Steel