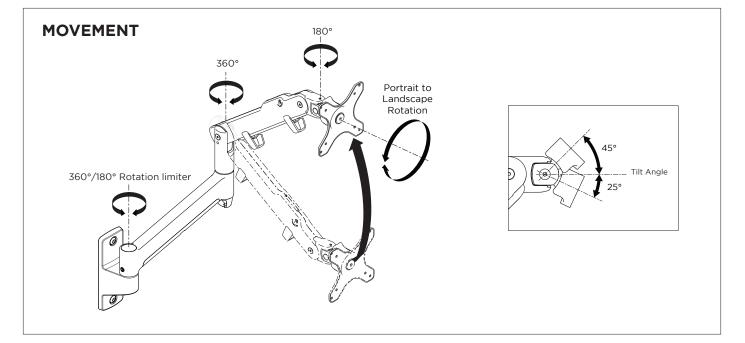

Monitor weight range Flat monitor Curved monitor Tilt adjustment Monitor rotation Horizontal adjustment Vertical adjustment VESA mounting Primary materials

0-9kg (0 - 20lb)\* 0-6kg (0 - 13.5lb)\* +45° / -25° 180° 602mm (23.7") 315mm (12.4") 75x75 | 100x100 Aluminium, Steel