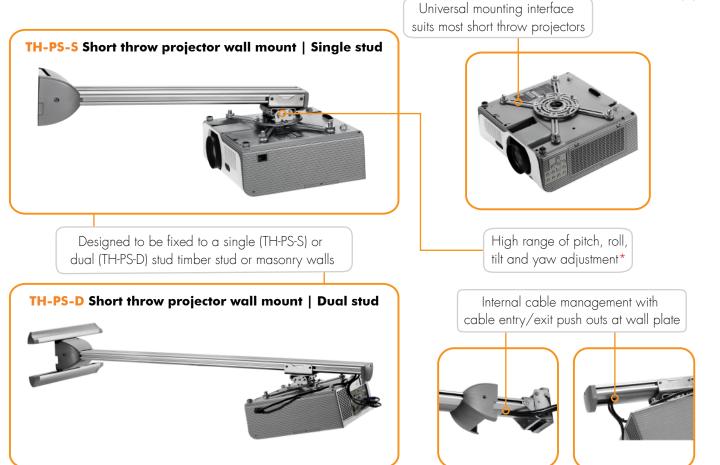

## ProAV projector wall mount range TH-PS-S, TH-PS-D

The ProAV short throw projector wall mount range is a complete mounting solution that is suitable for a variety of mounting situations. It is designed for use in a large range of professional and home mounting situations and is modular, interchangeable and upgradeable. The ProAV range is designed with the needs of public environments and installers in mind; integrating high security features throughout to ensure projector security whilst also maintaining ease of installation via the use of clever time saving and safe installation features. The ProAV range is the ultimate mounting solution for all projector mounting environments.

## Product key features:

- Designed for use with short throw projectors
- Maximum supported weight: 55lbs (25kgs)
- Security screws at all connection and adjustment points
- Solid Steel and Aluminium construction
- Quick and easy installation with a simple hook-in-place attachment system