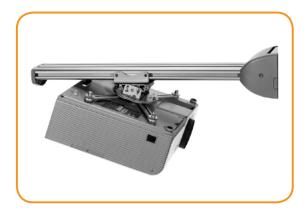

## ProAV projector wall mount range TH-PS-S, TH-PS-D

The ProAV short throw projector wall mount range is a complete mounting solution that is suitable for a variety of mounting situations. It is designed for use in a large range of professional and home mounting situations and is modular, interchangeable and upgradeable. The ProAV range is designed with the needs of public environments and installers in mind; integrating high security features throughout to ensure projector security whilst also maintaining ease of installation via the use of clever time saving and safe installation features. The ProAV range is the ultimate mounting solution for all projector mounting environments.

## Product key features:

- Designed for use with short throw projectors
- Maximum supported weight: 55lbs (25kgs)
- Security screws at all connection and adjustment points
- Solid Steel and Aluminium construction
- Quick and easy installation with a simple hook-in-place attachment system