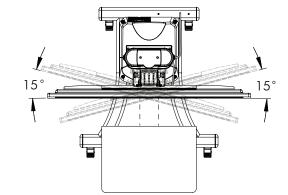

Right 15°

15°

Left

 $+10^{\circ}$ 

- 0°

Pan Adjustment Range: (shown below)