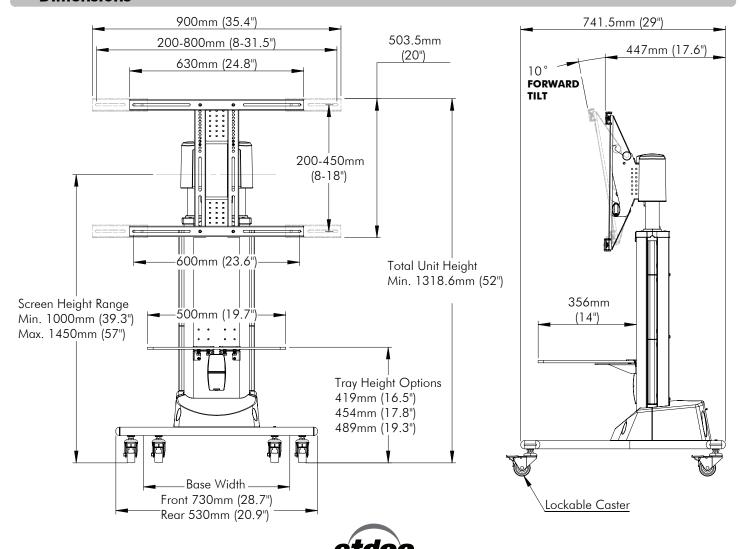

## **Dimensions**

**Screen Height Range** (measured at center of display)

Mini. 1000mm (39.3") to max. 1450mm (57") (controlled by either RF and wired remote supplied)

**Screen Mounting Compatibility:** 

From 200mm to 800mm wide x 200mm to 450mm high

Tilt Adjustment Range: (shown below)

Forward +10°

Backward - 0°

**Warranty:** 

2 years limited

Tilt Adjustment Range:

Forward

Backward