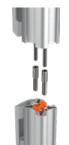

#### **Innovative AWM-P40X stackable post**

AWM-P40X is a medium post that can be easily stacked to double its height without disassembly of the mount. Ideal for enterprise workspaces so facilities teams can add or remove layers of monitors without disassembly of the mount and radically shorten the time taken to relocate teams.

#### How AWM-P40X works

Single post is 400mm (15.7")

Remove cap

Add adaptor kit & extra post

Connect the posts

Stacked post is 800mm (31.5")