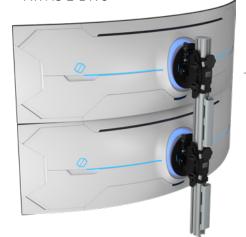

#### **Dual stacked monitors**

#### **Desk clamped stack** AWMS-2-BT75

Post mounted

← CLAMP FREE →

Desk clamped stack solution. Sturdy and reliable to handle two of these large deeply curved monitors, up to 57".

#### Tool-free adjustments:

- Tilt -8° to +12°
- Fine-tune height ±6mm (1/4")
- Fine-tune levelling ±3°

All stacked BT mounts handle asymmetric monitors.