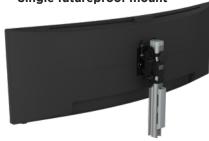

#### Single futureproof mount

Single display solution with one AWM-P40X post. Tool-free adjustments; monitor tilt -8° to +12°, fine-tune height ±6mm (¼") & levelling ±3°. Capacity 25kg (55lb) flat & 18kg (40lb) curved. Available in silver or black.

#### Consists of:

1 x AWM-P40X post 1 x AWM-BT tilt bracket 1 x desk fixing

Post mounted  $\leftarrow$  SINGLE DUAL  $\rightarrow$ 