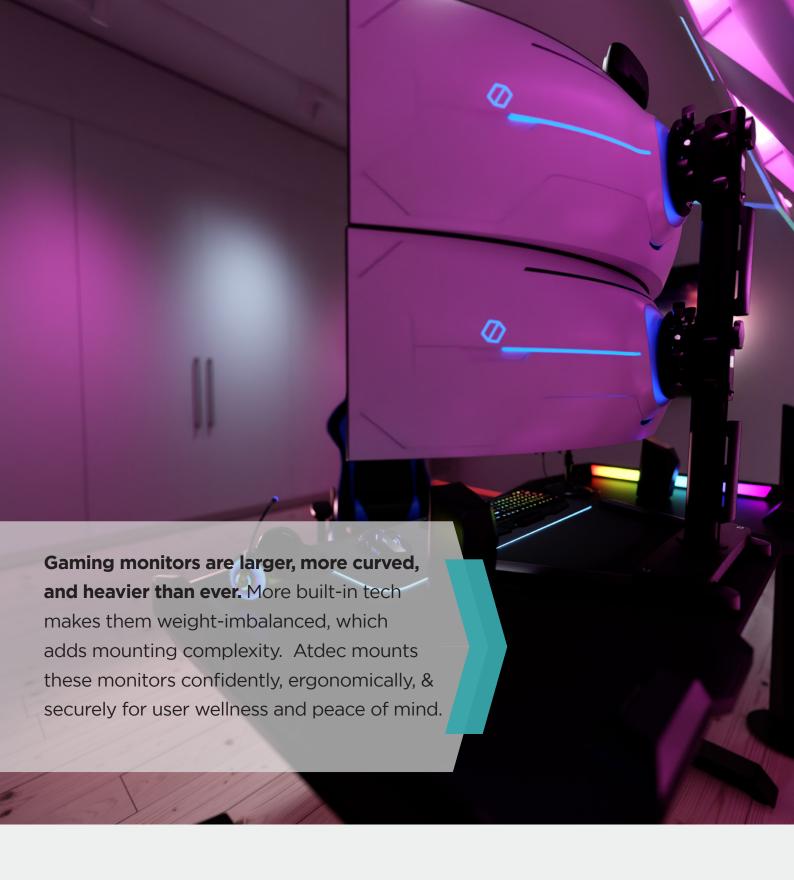

#### **Dual display mount** AWMS-2-LTH75

Dual vertically stacked mount on a tall post. Tilt adjustment -30° to +35° & pan ±90°. Available in silver, white, or black. Flat monitor capacity 18kg (40lb) per monitor.

#### Consists of:

2 x AWM-LTHT head 1 x AWM-P75G post 1 x desk fixing