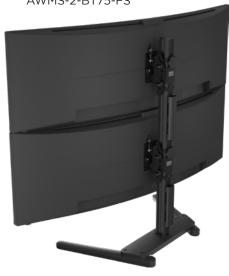

# **Freestanding mount** AWMS-2-BT75-FS

Freestanding version with sturdy base that sits on top of the desk. Foot design for minimal impact on desk workspace. For monitors to 55". Available in silver or black.

#### Mount capacity **per monitor**:

- Curved to 18kg (40lb)
- Flat to 25kg (55lb)

#### Tool-free adjustments:

- Tilt -8° to +12°
- Fine-tune height ±6mm (1/4")
- Fine-tune levelling ±3°

All stacked BT mounts handle asymmetric monitors.