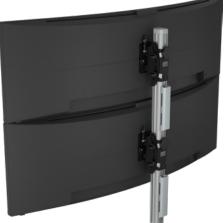

# **Dual futureproof mount**

Tool-free adjustments as for the single display mount. Capacity per monitor is 25kg (55lb) flat & 18kg (40lb) curved. Available in silver or black.

#### Consists of:

2 x AWM-P40X post 1 x AWM-X40 mount adaptor 2 x AWM-BT tilt bracket 1 x desk fixing

Atdec Uncover™ is where our infinite mounting possibilities become your specific mounting solutions.