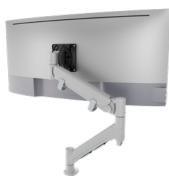

#### Single dynamic mount AWMS-HXB

Dynamic function and landscape to portrait rotation. Long vertical & horizontal reach plus -30° to +35° tilt. Available in silver, white, or black. Flat monitor capacity 16kg (35lb).

#### Consists of:

1 x AWM-LTHT head 1 x AWM-AHX dynamic arm 1 x AWM-LB base

1 x desk fixing