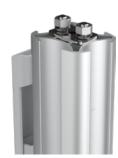

#### **Innovative AWM-P40X stackable post**

AWM-P40X is a medium post that can be easily stacked to double its height without disassembly of the mount. Ideal for enterprise workspaces so facilities teams can add or remove layers of monitors without disassembly of the mount and radically shorten the time taken to relocate teams.

#### How AWM-P40X works

Single post is 400mm (15.7")

Remove cap

Add adaptor kit & extra post

Connect the posts

Stacked post is 800mm (31.5")