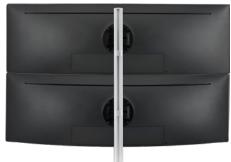

#### **Dual display mount** AWMS-2-LTH75

Dual vertically stacked mount on a tall post. Tilt adjustment -30° to +35° & pan ±90°. Available in silver, white, or black. Flat monitor capacity 18kg (40lb) per monitor.

#### Consists of:

2 x AWM-LTHT head 1 x AWM-P75G post 1 x desk fixing

#### **Dual stacked monitors**