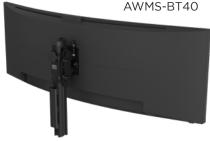

#### Single display on tall post AWMS-BT75

Same specification as solution facing but on a tall post. This solution is preferred by physically tall users with the largest monitors such as G95NC 57" ultrawide . Flat monitor capacity 25kg (55lb).

#### Consists of:

1 x AWM-BT tilt bracket 1 x AWM-P75G post 1 x desk fixing