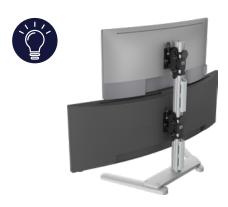

## **Ergonomic & Secure** for ultrawide monitors

### **Ergonomic & Secure** for ultrawide monitors