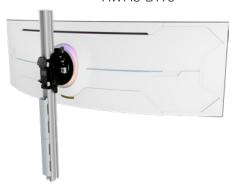

# Single display on medium post

Single display solution mounted on a medium post. Tool-free adjustments; monitor tilt -8° to +12°, plus fine-tune height & levelling for perfect alignment. Available with silver or black post. Flat monitor capacity 25kg (55lb).

#### Consists of:

1 x AWM-BT tilt bracket 1 x AWM-P40G post 1 x desk fixing

Post mounted  $\leftarrow$  medium tall  $\rightarrow$ 