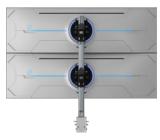

#### **Dual display mount** AWMS-2-LTH75

Dual vertically stacked mount on a tall post. Tilt adjustment -30° to +35° & pan ±90°. Available in silver, white, or black. Flat monitor capacity 18kg (40lb) per monitor.

#### Consists of:

2 x AWM-LTHT head 1 x AWM-P75G post 1 x desk fixing