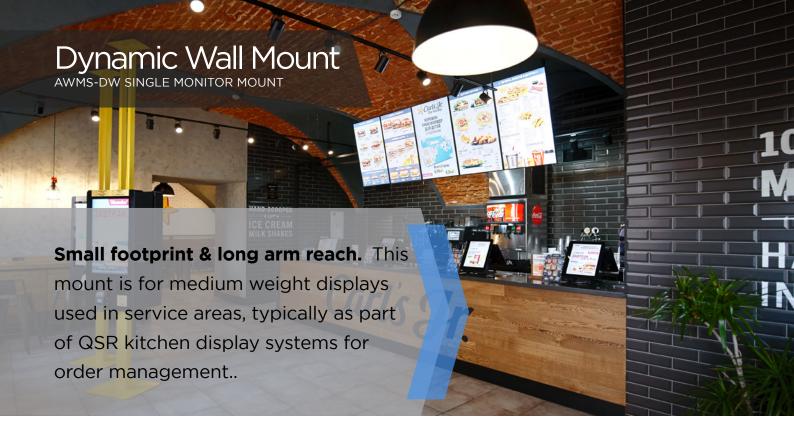

#### Cable management

Advanced cable management for ergonomic, visually pleasing, & safe operation

indicator

Simplify mass installation

# Tool-free adjustment

Premium smooth operation designed for applications with frequent display adjustment

**Focal distance** 

focal distance

Three points of articulation enables perfect adjustment of

100x100