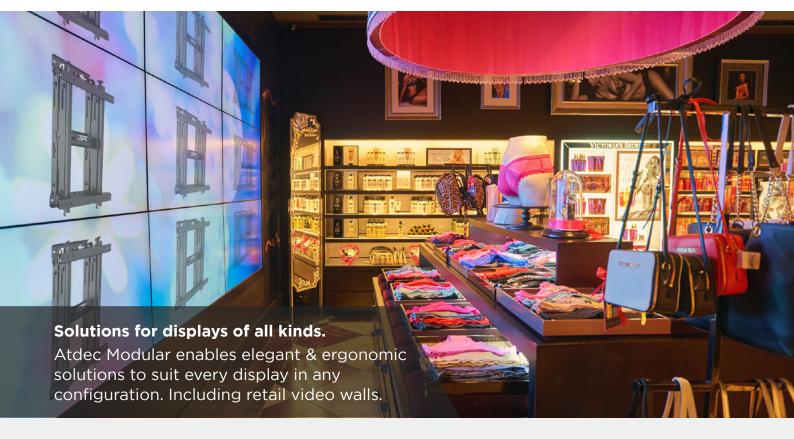

#### Single arm wall mount for medium displays

Dynamic mounts for healthcare, hospitality, retail, & service areas

Created with AWM-W wall bracket

Atdec Uncover™ is where our infinite mounting possibilities become your specific mounting solutions.