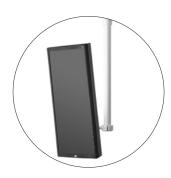

## Telescopic pole

**TH-1040-CTS**400 to 900mm
15.75" to 35.43" **TH-1040-CTL**900 to 1800mm
35.43" to 70.87"

#### Concealed cables

Cables run inside the pole & a false ceiling cover (included) ensures a tidy appearance