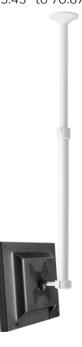

## **Short pole**

400 to 900mm 15.75" to 35.43"

## Long pole

900 to 1800mm 35.43" to 70.87"