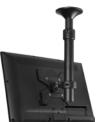

## Swivel head

Enables adjustment up to 20° in any direction

## Quick release

Mechanism for fast attachment & release

Available in black or white

## 360° rotation

Head can be fixed or left open to rotate around the pole

10 Year Warranty