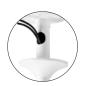

# Dual displays

75x75, 100x100,

200x100, 200x200

Accessories for various configurations

(55lb) PER DISPLAY

Landscape & portrait

#### Accessories (black only)

Back-to-back: add TH-1040-CT-B2B

Dual vertical: add TH-1040-CT-B2B + TH-1040-CT-RCK

Atdec Uncover™ is where our infinite mounting possibilities become your specific mounting solutions.