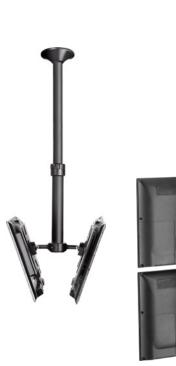

# Dual displays

75x75, 100x100,

200x100, 200x200

Accessories for various configurations

(55lb) PER DISPLAY

Landscape & portrait

#### Accessories (black only)

Back-to-back: add TH-1040-CT-B2B

Dual vertical: add TH-1040-CT-B2B + TH-1040-CT-RCK

Atdec Uncover™ is where our infinite mounting possibilities become your specific mounting solutions.