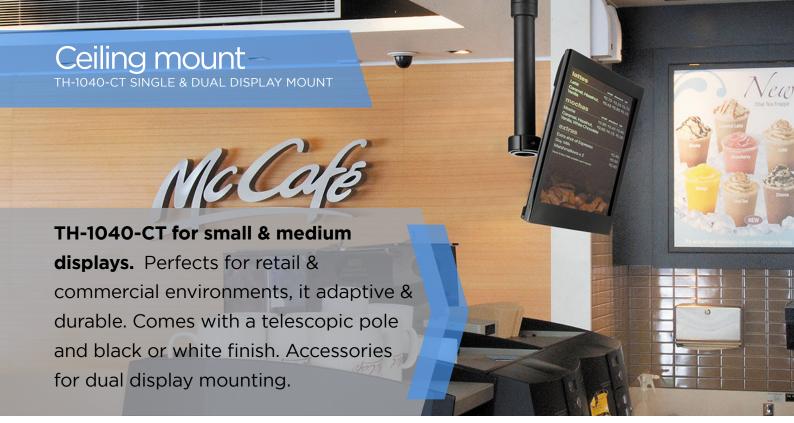

# Dual displays

75x75, 100x100,

200x100, 200x200

Accessories for various configurations

(55lb) PER DISPLAY

Landscape & portrait

#### Accessories (black only)

Back-to-back: add TH-1040-CT-B2B

Dual vertical: add TH-1040-CT-B2B + TH-1040-CT-RCK

Atdec Uncover™ is where our infinite mounting possibilities become your specific mounting solutions.