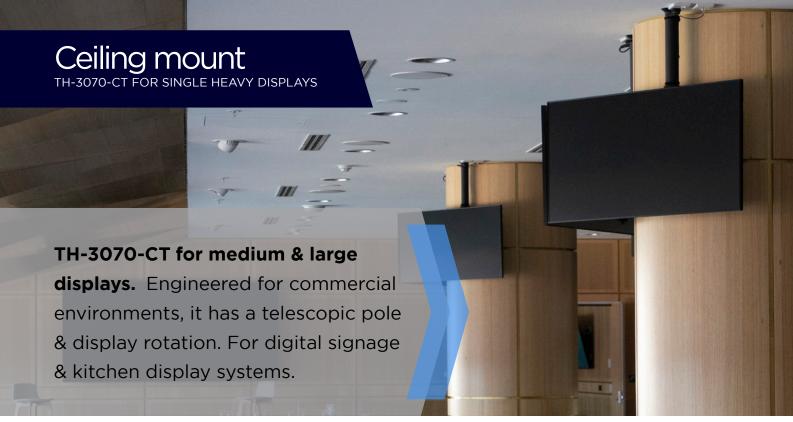

# Strong & adaptive ceiling mounts

200-800 wide 200-500 high UNIVERSAL

65kg (147lb)

Telescopic pole

**TH-3070-CTS**550 to 900mm
1050 to 1900mm
21.65" to 35.43"
41.34" to 74.8"

TH-3070-CT is used with bump bars in QSRs (contact us for verification of your setup)

Downward tilt to 20° Upward tilt to 10°

Available in black or white

## Concealed cables

Cables are run inside the pole & the false ceiling cover (included) ensures a tidy appearance

360° rotation

Rotation may be fixed or left open to rotate the display, eg for use with QSR order management systems

Landscape & portrait

10 Year Warranty