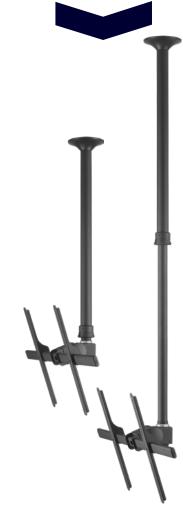

65kg (147lb)

Telescopic pole

**TH-3070-CTS**550 to 900mm
1050 to 1900mm
21.65" to 35.43"
41.34" to 74.8"



TH-3070-CT is used with bump bars in QSRs (contact us for verification of your setup)



Downward tilt to 20° Upward tilt to 10°

Available in black or white



## Concealed cables

Cables are run inside the pole & the false ceiling cover (included) ensures a tidy appearance





360° rotation

Rotation may be fixed or left open to rotate the display, eg for use with QSR order management systems

Landscape & portrait



10 Year Warranty



# Strong & adaptive ceiling mounts

#### **Short pole**



## Long pole

1050 to 1900mm

## **Ordering guide**

#### White

Short: TH-3070-CTSW

Long: TH-3070-CTLW

#### Black

Short: TH-3070-CTS

Long: TH-3070-CTL

**SEE TH-3070-CT ONLINE** 









Atdec Uncover™ is where our infinite mounting possibilities become your specific mounting solutions.

Call us to discuss your next project

# **New Zealand**