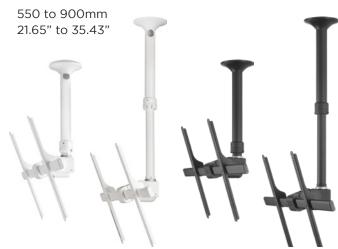

# Strong & adaptive ceiling mounts

200-800 wide 200-500 high UNIVERSAL

65kg (147lb)

Telescopic pole

**TH-3070-CTS**550 to 900mm
1050 to 1900mm
21.65" to 35.43"
41.34" to 74.8"

TH-3070-CT is used with bump bars in QSRs (contact us for verification of your setup)

#### **Short pole**