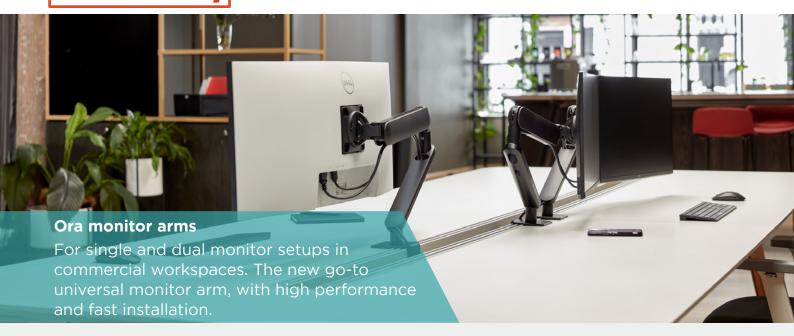

kg (147lb)

Telescopic pole

**TH-3070-CTS**550 to 900mm
1050 to 1900mm
21.65" to 35.43"
41.34" to 74.8"



TH-3070-CT is used with bump bars in QSRs (contact us for verification of your setup)



Downward tilt to 20° Upward tilt to 10°

Available in black or white



## Concealed cables

Cables are run inside the pole & the false ceiling cover (included) ensures a tidy appearance





360° rotation

Rotation may be fixed or left open to rotate the display, eg for use with QSR order management systems

Landscape & portrait



10 Year Warranty



# Strong & adaptive ceiling mounts

#### **Short pole**



## Long pole

1050 to 1900mm

## **Ordering guide**

#### White

Short: TH-3070-CTSW

Long: TH-3070-CTLW

#### Black

Short: TH-3070-CTS

Long: TH-3070-CTL

**SEE TH-3070-CT ONLINE** 









Atdec Uncover™ is where our infinite mounting possibilities become your specific mounting solutions.

Call us to discuss your next project

# **New Zealand**