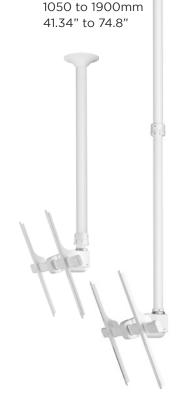

65kg (147lb)

Telescopic pole

**TH-3070-CTS**550 to 900mm
1050 to 1900mm
21.65" to 35.43"
41.34" to 74.8"



TH-3070-CT is used with bump bars in QSRs (contact us for verification of your setup)



Downward tilt to 20° Upward tilt to 10°

Available in black or white



## Concealed cables

Cables are run inside the pole & the false ceiling cover (included) ensures a tidy appearance





360° rotation

Rotation may be fixed or left open to rotate the display, eg for use with QSR order management systems

Landscape & portrait



10 Year Warranty



# Strong & adaptive ceiling mounts

#### **Short pole**



## Long pole

1050 to 1900mm

## **Ordering guide**

#### White

Short: TH-3070-CTSW

Long: TH-3070-CTLW

#### Black

Short: TH-3070-CTS

Long: TH-3070-CTL

**SEE TH-3070-CT ONLINE** 









Atdec Uncover™ is where our infinite mounting possibilities become your specific mounting solutions.

Call us to discuss your next project

# **New Zealand**