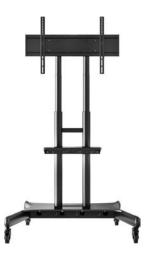

### For large displays

Robust and economical for larger displays. Additional shelf accessory (multiple can be used).

For 50" to 80" displays. Capacity to 75kg (165lb).