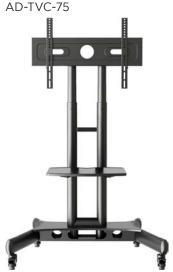

# Media shelf

Each TV/AV Cart has a media shelf with multiple height settings (may be removed)

AD-TVC-75 offers additional shelves (optional)

Available in black

**Materials** 

Constructed in steel for robust service life

### For large displays

Robust and economical for larger displays. Additional shelf accessory (multiple can be used).

For 50" to 80" displays. Capacity to 75kg (165lb).