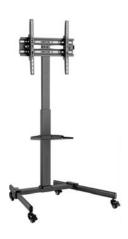

# For small/medium displays AD-TVC-20

Feature packed for smaller displays. Display & shelf height adjustable, tilt range +/- 10°.

For 32" to 55" displays. Capacity to 20kg (44lb).

# **For medium displays** AD-TVC-45

Functional and economical for mobile display mounting. Height adjustable.

For 32" to 65" displays. Capacity to 45kg (99lb).