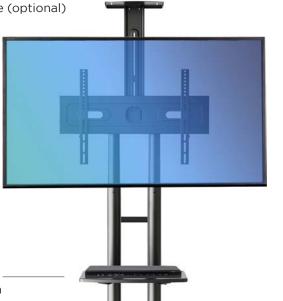

100x100 800x500 UNIVERSAL 80"

75kg (165lbs)

### Ordering chart for standard TV/AV carts

| Atdec Code | Max. display       | VESA       | Warranty | Features                           |
|------------|--------------------|------------|----------|------------------------------------|
| AD-TVC-20  | 55" & 20kg (44lb)  | to 400x400 | 5 Years  | Display tilt capable, +/- 10°.     |
| AD-TVC-45  | 65" & 45kg (99lb)  | to 600x400 | 10 Years | Functional & economical.           |
| AD-TVC-75  | 80" & 75kg (165lb) | to 800x400 | 10 Years | Large VESA & heavy screen capable. |
|            |                    |            |          |                                    |