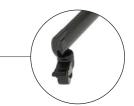

### Camera mount

Top-mount camera shelf accessory available (optional)

Each TV/AV Cart has 8 display height settings

#### Description

AD-TVAC-CM-B

Camera mount for TV/AV Carts AD-TVC-20, AD-TVC-45, AD-TVC75. Adjustable through 8 levels, 627mm (24.7") range. 3/8" camera mount screw head. Black. (White available AD-TVAC-CM-W).