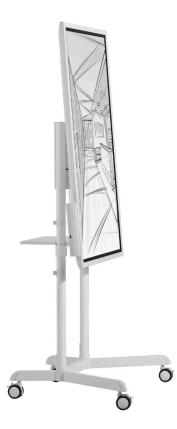

For offices and applications where design is a priority. This mobile cart is intended for co-located team collaboration. Display rotation enables easy change from landscape to portrait orientation while the 5° upward tilt supports comfortable touch-screen interactions.

#### Pictured below with Samsung FLIP2 55" WM55R.