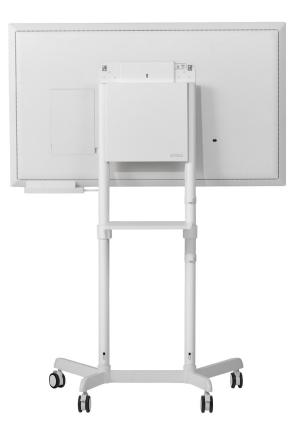

For offices and applications where design is a priority. This mobile cart is intended for co-located team collaboration. Display rotation enables easy change from landscape to portrait orientation while the 5° upward tilt supports comfortable touch-screen interactions.

# **Ordering AD-TVC-70R**

**Code** AD-TVC-70R **Finish** White

**Description** Mobile cart with display rotation Display size 37" to 70"

Shipping weight: 25.7kg (56.7lb) Material: Steel Warranty: 10 years