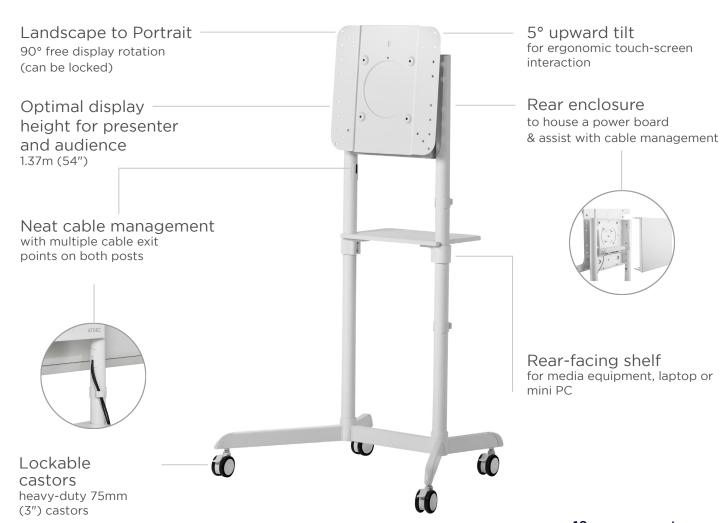

For offices and applications where design is a priority. This mobile cart is intended for co-located team collaboration. Display rotation enables easy change from landscape to portrait orientation while the 5° upward tilt supports comfortable touch-screen interactions.

# **Ordering AD-TVC-70R**

**Code** AD-TVC-70R **Finish** White

**Description** Mobile cart with display rotation Display size 37" to 70"

Shipping weight: 25.7kg (56.7lb) Material: Steel Warranty: 10 years