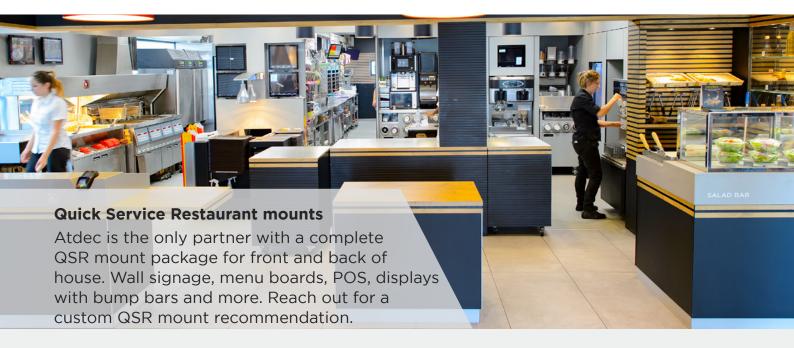

### Media shelf

Media shelf with 620mm (24.4") range (may be removed); shelf capacity 11kg (24lb)



## Lockable wheels

Smooth-run and lockable 75mm (3") wheels

**10 Year Warranty** 



### Functional & Economical Mobile TV/AV Cart



Standard TV/AV Cart AD-TVC-75



Black camera mount accessory shown assembled with AD-TVC-75

### **Odering guide AD-TVC-75**

**Atdec Code** AD-TVC-75

Display weight 75kg (165lb)

Display size 50" to 80"

#### Description

Standard mobile TV/AV cart with shelf, universal application, black steel construction

### Ordering camera mount accessory

**Atdec Code** AD-TVAC-CM-B **Finish** Black

### Description

Camera mount for AD-TVC-75 (& others). Adjustable 627mm (24.7") range, 8 height levels. Standard 3/8" camera mount screw. Slots for velcro straps.





Atdec Uncover™ is where our infinite mounting possibilities become your specific mounting solutions.



Call us to discuss your next project