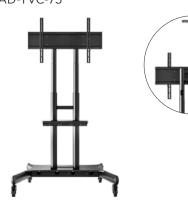

# Mobile TV/AC Cart

AD-TVC-75

Universal mobile TV/AV cart for large displays up to 80", weighing 75kg or 165lb.

TV/AV cart for applications in commercial, domestic, and light industrial areas. Often used for mobile video conference and universal communication setups, and in education or team collaboration settings.

### Functional & Economical Mobile TV/AV Cart

### Functional & Economical Mobile TV/AV Cart

Standard TV/AV Cart AD-TVC-75

Black camera mount accessory shown assembled with AD-TVC-75