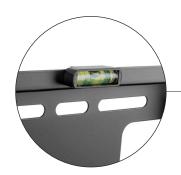

# Single Display Wall Mounts

AD-WF-5040 AD-WT-5040 AD-WFP-5040

This versatile range answers virtually all single display wall mount needs for devices up to 50kg (110lbs).

Landscape or portrait orientation, straight angle or tilted, low profile to wall or more space to discretely stow devices – this range suits commercial, light industrial, and domestic environments.



# Robust & Reliable wall mounting solutions



# Installer friendly

Integrated spirit level and slotted holes on all versions

# Wall offset options

Low profile AD-WF-5040 sits snug to the wall, or select AD-WT-5040 with 56mm (2.2") space for concealing devices

Available in black



## Suits most needs

Robust & agile for single displays weighing to 50kg (110lbs)



100 x 100 400 x 400



100 x 100 400 x 600



50kg (110lbs)



## Theft resistant

AD-WFP-5040 offers lockable display for device security



# Display release cords

All versions offer magnetic tags for easy safe concealment



10 Year Warranty



# Robust & Reliable wall mounting solutions



## Wall mounting options

### Fixed Mount AD-WF-5040



Low-profile mounting parallel to the wall. Simple, robust, and functional.

### **Tilt Mount** AD-WT-5040



Tilted displ