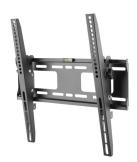

### **Tilt Mount** AD-WT-5040

Tilted display mounting with range -10° to 5°. More space behind display for technology.

#### **Description**

Low 25mm (1") profile. VESA 100-400. Simple, robust, functional. Black.

Tilt range -10° to +5°. VESA 100-400. Wide 56mm (2.20") wall offset. Black.

Portrait display format. Wall offset 27mm (1.06"). VESA to 400x600. Black.