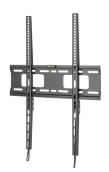

### Portrait Mount AD-WFP-5040

Portrait mounting for displays with less common VESA patterns. Theft resistant design.

#### **Description**

Low 25mm (1") profile. VESA 100-400. Simple, robust, functional. Black.

Tilt range -10° to +5°. VESA 100-400. Wide 56mm (2.20") wall offset. Black.

Portrait display format. Wall offset 27mm (1.06"). VESA to 400x600. Black.