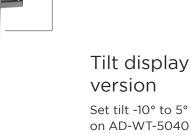

### **Tilt Mount** AD-WT-5040

Tilted display mounting with range -10° to 5°. More space behind display for technology.