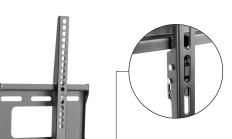

Display Wall Mounts

AD-WF-5040 AD-WT-5040 AD-WFP-5040

This versatile range answers virtually all single display wall mount needs for devices up to 50kg (110lbs).

Landscape or portrait orientation, straight angle or tilted, low profile to wall or more space to discretely stow devices – this range suits commercial, light industrial, and domestic environments.



# Robust & Reliable wall mounting solutions



# Installer friendly

Integrated spirit level and slotted holes on all versions

# Wall offset options

Low profile AD-WF-5040 sits snug to the wall, or select AD-WT-5040 with 56mm (2.2") space for concealing devices

Available in black



## Suits most needs

Robust & agile for single displays weighing to 50kg (110lbs)



100 x 100 400 x 400



100 x 100 400 x 600



50kg (110lbs)



## Theft resistant

AD-WFP-5040 offers lockable display for device security



# Display release cords

All versions offer magnetic tags for easy safe concealment



10 Year Warranty



# Robust & Reliable wall mounting solutions



## Wall mounting options

### Fixed Mount AD-WF-5040



Low-profile mounting parallel to the wall. Simple, robust, and functional.

### **Tilt Mount** AD-WT-5040



Tilted display mounting with range -10° to 5°. More space behind display for technology.

### Portrait Mount AD-WFP-5040



Portrait mounting for displays with less common VESA patterns. Theft resistant design.

## Ordering standard single display wall mounts

#### **Atdec Code**

AD-WF-5040

AD-WT-5040

AD-WFP-5040

#### Name

Fixed Mount

Tilt Mount

Portrait Mount

#### **Description**

Low 25m