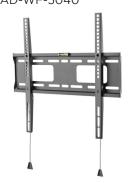

### Fixed Mount AD-WF-5040

Low-profile mounting parallel to the wall. Simple, robust, and functional.

#### **Description**

Low 25mm (1") profile. VESA 100-400. Simple, robust, functional. Black.

Tilt range -10° to +5°. VESA 100-400. Wide 56mm (2.20") wall offset. Black.

Portrait display format. Wall offset 27mm (1.06"). VESA to 400x600. Black.