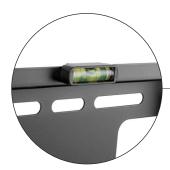

## Wide Bracket Wall Mounts

AD-WF-5060 AD-WT-5060

## For wall mount of single displays where a wider wall bracket is desired - particularly for stud walls with 24" stud spacing.

Straight angle or tilted, low profile to wall or more space to discretely stow devices - these wall mounts are versatile to suit commercial, light industrial, and domestic environments.

## Robust & Reliable wall mounting solutions



## Installer friendly Integrated spirit level and slotted holes on all versions

## Wall offset options

AD-WF-5060 sits snug to wall with 25mm (1") offset

AD-WT-5060 has 56mm (2.2") space to conceal devices

Suits stud walls with 24" stud spacing





100x100 400x600

Lateral adjustment

Lateral display adjustment on wall

bracket to fine-tune your display position



## Display release cords

All versions offer magnetic tags for easy safe concealment

Available in black

# ATDEC Infinite Mounting Possibilities

Tilt display

Set tilt -10° to 5°

on AD-WT-5060

version

**Digital Signage Mounting Solutions** 

**10 Year Warranty** 

## Robust & Reliable wall mounting solutions



## Wall mounting options

Fixed Mount AD-WF-5060



Low-profile mounting parallel to the wall. Robust and f