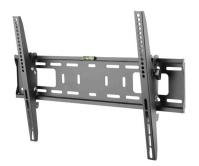

## Wide Bracket Wall Mounts

AD-WF-5060 AD-WT-5060

## For wall mount of single displays where a wider wall bracket is desired - particularly for stud walls with 24" stud spacing.

Straight angle or tilted, low profile to wall or more space to discretely stow devices - these wall mounts are versatile to suit commercial, light industrial, and domestic environments.

## Wall offset options

AD-WF-5060 sits snug to wall with 25mm (1") offset

AD-WT-5060 has 56mm (2.2") space to conceal devices

Suits stud walls with 24" stud spacing

100x100 400x600

Lateral adjustment

Lateral display adjustment on wall

## Wall mounting options

Fixed Mount AD-WF-5060

Low-profile mounting parallel to the wall. Robust and functional. Tilt Mount AD-WT-5060

Tilted display mounting with range -10° to 5°. More space behind display for technology.

## Ordering single display wall mounts that suit 24" stud spacing

| Atdec Code | <b>Name</b> | <b>Description</b>                                                        |
|------------|-------------|---------------------------------------------------------------------------|
| AD-WF-5060 | Fixed Mount | Fixed paralel to wall. Low 25mm (1") wall offset. VESA to 600x400. Black. |
| AD-WT-5060 | Tilt Mount  | Tilts -10° to +5°. VESA 600x400. Wide 56mm (2.20") wall offset. Black.    |