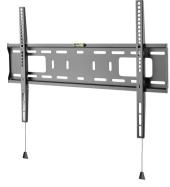

## Wide Bracket Wall Mounts

AD-WF-5060 AD-WT-5060

## Wall mounting options

Fixed Mount AD-WF-5060

Low-profile mounting parallel to the wall. Robust and functional. Tilt Mount AD-WT-5060

Tilted display mounting with range -10° to 5°. More space behind display for technology.

## Ordering single display wall mounts that suit 24" stud spacing

| Atdec Code | <b>Name</b> | <b>Description</b>                                                        |
|------------|-------------|---------------------------------------------------------------------------|
| AD-WF-5060 | Fixed Mount | Fixed paralel to wall. Low 25mm (1") wall offset. VESA to 600x400. Black. |
| AD-WT-5060 | Tilt Mount  | Tilts -10° to +5°. VESA 600x400. Wide 56mm (2.20") wall offset. Black.    |