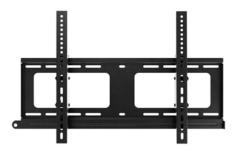

#### **Tilt Mount** AD-WT-8060

Tilted display mounting with range -10° to +5°. More space behind display for technology.