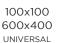

## Ordering single display wall mounts with 80kg (176lb) capacity

**Atdec Code** 

AD-WF-8060

AD-WT-8060

Motion

**Fixed Mount** 

Tilt Mount

**VESA** 

100x100 to 600x400

100x100 to 600x400

\* Both universal VESA

Description

Fixed parallel to wall. Low 21mm (0.8") wall offset. Black.

Tilts -10° to +5°. 50mm (2") wall offset. Black.

Curved displays, deep devices, VESA mounted accessories (such as mini PC brackets and mounts), and offset VESA locations exert additional leverage that can exceed the capacity of the mount even though the display weight may be within the stated range. Please contact Atdec if you would like further information.