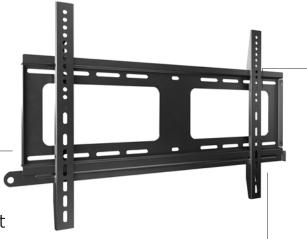

## Installer friendly

Both mounts have forgiving slotted mounting holes

AD-WF-8060 supplied with spirit level for fast & precise installation

## Lateral adjustment

Lateral display adjustment on wall bracket to fine-tune your display position

Theft resistant design with lockable security bar (padlock not included)

#### Wall mounting versions

**Fixed Mount** AD-WF-8060

Low-profile mounting parallel to the wall. Robust and functional.