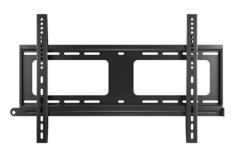

#### Wall mounting versions

**Fixed Mount** AD-WF-8060

Low-profile mounting parallel to the wall. Robust and functional.