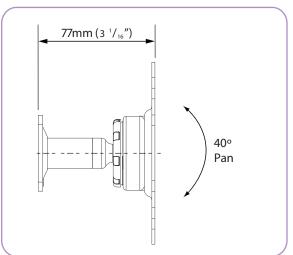

#### Product key features:

- Designed for simple installation
- Distance from wall: 77mm (3")
- Ball joint mechanism allows 20 degrees of display adjustment in any direction from the vertical plane
- Quick release mechanism for fast display attachment/removal
- Portrait to landscape rotation
- Comes with all mounting hardware

## Technical drawings