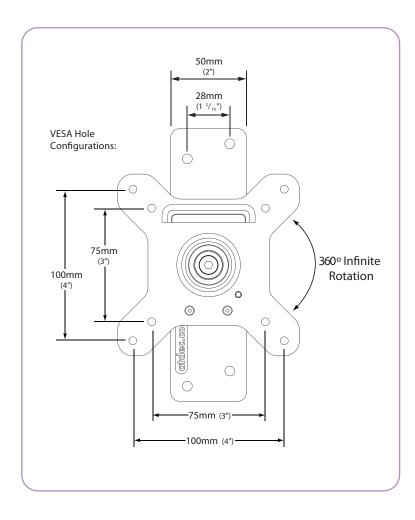

Display | Direct wall SD-WD

Fits most displays from 12" to 24"

Mounting hole pattern: 75mm x 75mm; 100mm x 100mm

Maximum weight carrying capacity: 25kg (55lbs)

The SD-WD mount is a low profile, robust design created to cope with demanding commercial environments and a heavy work load requiring quick installation and very flexible screen positioning. Despite its durability, the mount doesn't compromise on ease of adjustment. Supporting screens of up to 55lbs (25kg), the range of movements include 20 degree infinite adjustment in any direction, portrait to landscape rotation and a quick release mechanism for easy screen changing. Installation is fast and simple with a choice of VESA mounting hole patterns to increase monitor compatibility.

## Technical drawings