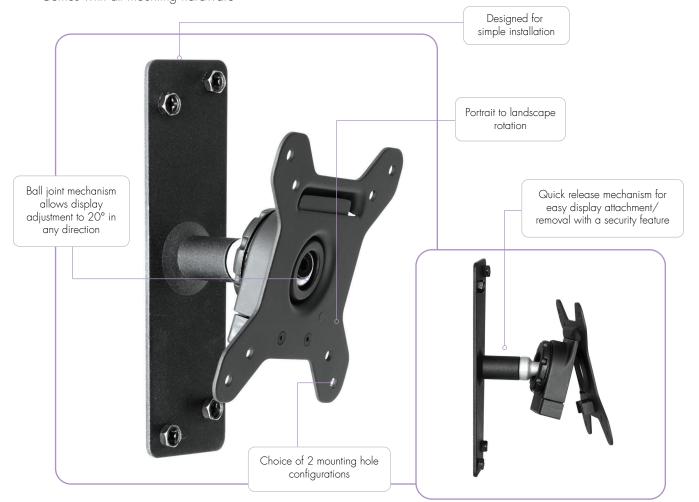

#### Product key features:

- Designed for simple installation
- Distance from wall: 77mm (3")
- Ball joint mechanism allows 20 degrees of display adjustment in any direction from the vertical plane
- Quick release mechanism for fast display attachment/removal
- Portrait to landscape rotation
- Comes with all mounting hardware

Display | Direct wall SD-WD

Fits most displays from 12" to 24"

Mounting hole pattern: 75mm x 75mm; 100mm x 100mm

Maximum weight carrying capacity: 25kg (55lbs)

The SD-WD mount is a low profile, robust design created to cope with demanding commercial environments and a heavy work load requiring quick installation and very flexible screen positioning. Despite its durability, the mount doesn't compromise on ease of adjustment. Supporting screens of up to 55lbs (25kg), the range of movements include 20 degree infinite adjustment in any direction, portrait to landscape rotation and a quick release mechanism for easy screen changing. Installation is fast and simple with a choice of VESA mounting hole patterns to increase monitor compatibility.