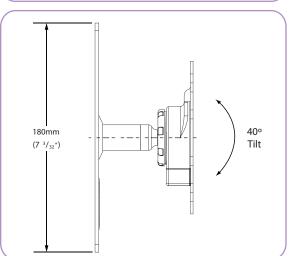

#### Product key features:

- Designed for simple installation
- Distance from wall: 77mm (3")
- Ball joint mechanism allows 20 degrees of display adjustment in any direction from the vertical plane
- Quick release mechanism for fast display attachment/removal
- Portrait to landscape rotation
- Comes with all mounting hardware

## Technical drawings