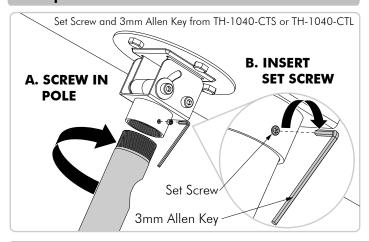

#### Step 3. Install Pole

Step 4. Adjust Angle

Installation Complete, continue with installation of TH-1040-CTS/TH-1040-CTL from Step. 6 onwards.