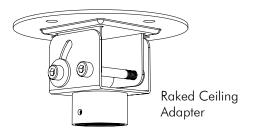

# Installation Instructions TH-1040-RCA

Raked Ceiling Accessory For TH-1040-CTS and TH-1040-CTL

## **Components Checklist**





#### **Tools Required:**

- Power Drill
- 7mm (0.25") drill bit
- 12mm (0.5") masonry drill bit
- 17mm (0.69") Socket Wrench or Shifter

#### **IMPORTANT INFORMATION**

- ! IMPORTANT Install 1040 Raked Ceiling Accessory as per Installation Instructions.
- ! This product is to be installed in conjuction with TH-1040-CTS and TH-1040-CTL Ceiling Mounts only.
- ! Supports maximum angle of 45°.
- ! The manufacturer does not accept responsibility for incorrect installation.

### **Step 1. Check Components**

Check you have received all parts against the component checklist and Hardware above.

## Step 2. Mount Ceiling Adapter to Ceiling using hardware supplied with TH-1040-CTS/TH-1040-CTL



#### Step 3. Install Pole



Step 4. Adjust Angle



Installation Complete, continue with installatio