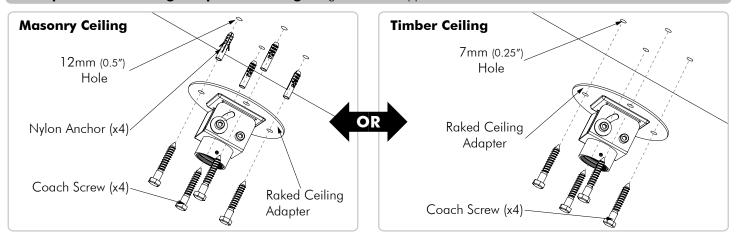

## Step 2. Mount Ceiling Adapter to Ceiling using hardware supplied with TH-1040-CTS/TH-1040-CTL