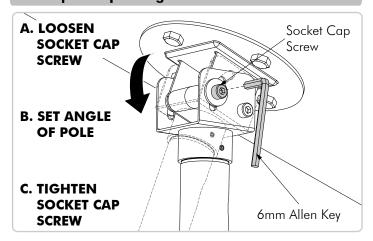

#### Step 3. Install Pole

Step 4. Adjust Angle

Installation Complete, continue with installation of TH-1040-CTS/TH-1040-CTL from Step. 6 onwards.