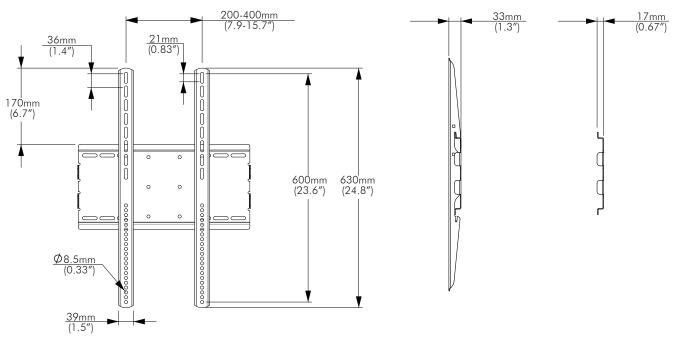

## **Screen Mounting Compatibility:**

From 200mm to 600mm high and from 200mm to 400mm wide in Portrait orientation.

**Color:** Warranty: Black 10 years

## **Dimensions**

## **Wall Mounting:**

#### **Screen Mounting:**

No portion of this document or any artwork contained herein should be reproduced in any way without the express written consent of Atdec Pty Ltd.

Due to continuing product development, the manufacturer reserves the right to alter specifications without notice. Published 04.09.15 ©