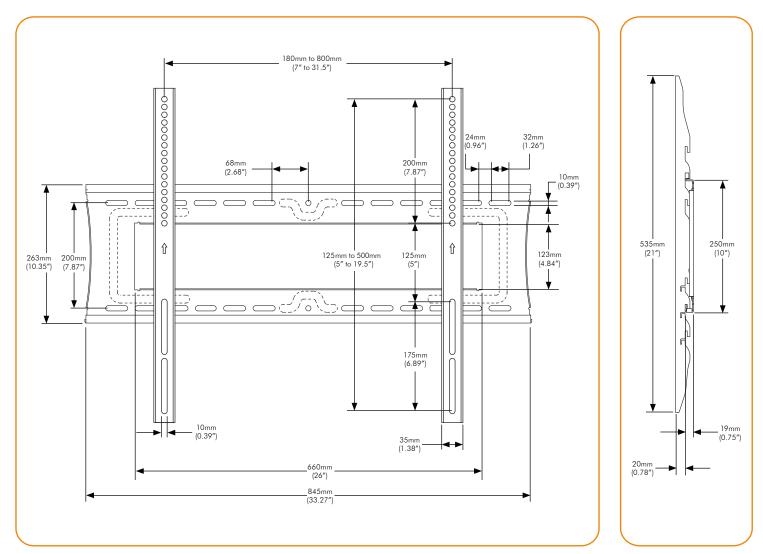

Mounting hole pattern: from 180mm to 800mm wide from 125mm to 500mm high

**Maximum weight carrying capacity**: 91kg (200lbs)

Technical drawings

Atdec mounts are designed, developed and tested in Australia. While all efforts have been made to ensure the information in this brochure was correct as of the date of printing, we reserve the right to change specifications without notice. Please refer to the website for our full range along with the latest details on specifications, compatibility and dealer location. Atdec and Telehook are registered trademarks with all rights reserved. Copyright April 2013.