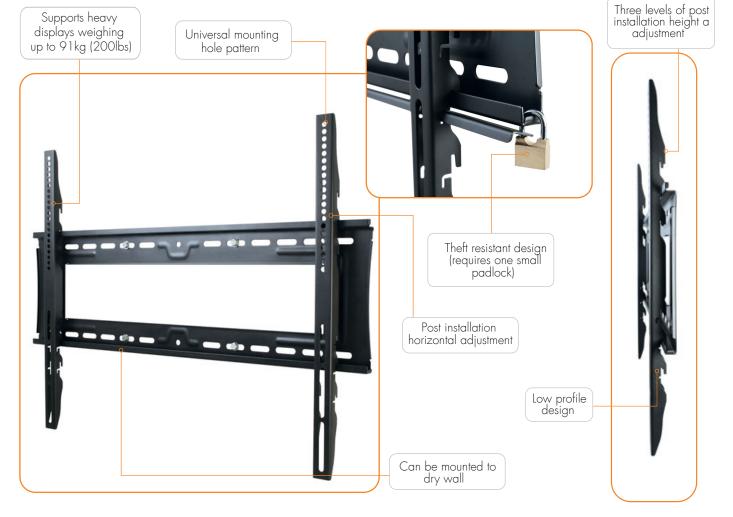

## ATDEC Infinite Mounting Possibilities

TH-3070-UF

The TH-3070-UF is the ideal wall mounting solution for large displays. The TH-3070-UF has been brilliantly engineered to support up to 91kg (200lbs). The mount supports a wide variety of screens thanks to its universal mounting hole pattern that fits to most VESA and non-VESA screens. Installation is quick and simple, with the option of a theft resistant security bar for added protection of your expensive display equipment. Even after installation, screen height can also be easily adjusted.

## Product key features:

- Can be mounted to either 2 studs or directly to dry wall
- Offers post installation horizontal and height adjustments
- Distance from wall: 39mm (1.53")
- Comes with all mounting hardware for masonry, timber stud and dry wall installation