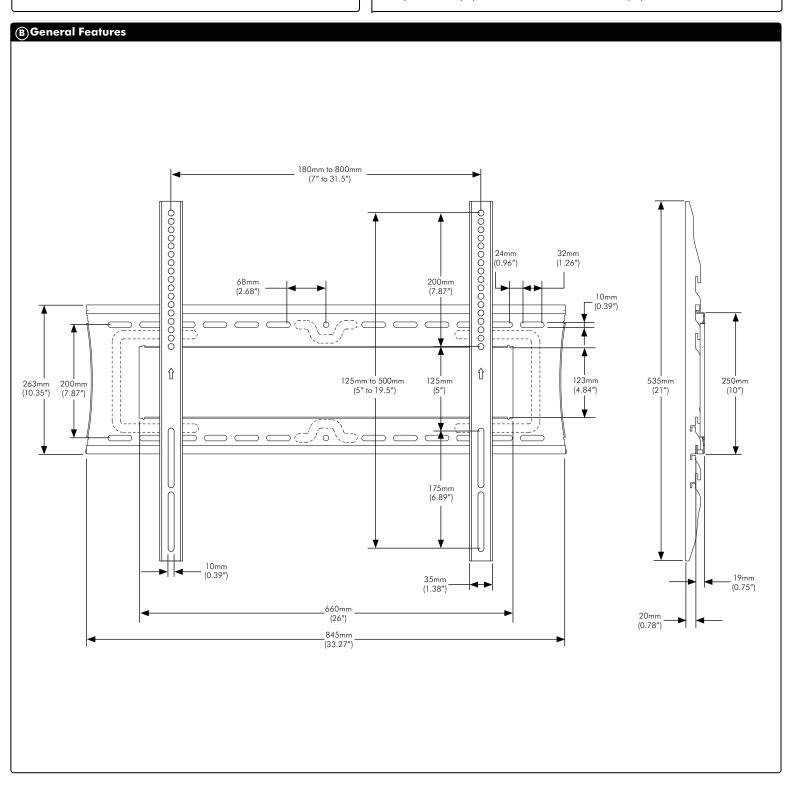

# **Technical Specifications**

TH-3070-UF Flat Screen Wall Mount | Fixed

#### NOTE

- Maximum load = 91kg (200lbs)
- Suits displays with mounting hole patterns from 180mm to 800mm wide (7"-31.5") by 125mm to 500mm high (5"-19.5").
- Mounting hardware included
- Warranty: 10 years limited