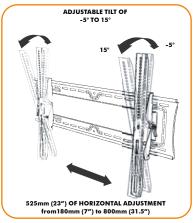

#### Product key features:

- Can be mounted to either 2 studs or directly to dry wall without fixing to a stud
- Adjustable tilt of 5° up and 15° down
- Offers post installation horizontal adjustment
- Distance form wall: 72.5 mm (2.85 ")
- Theft resistant design (requires one small padlock)
- Comes with all mounting hardware for masonry, timber stud and dry wall installation