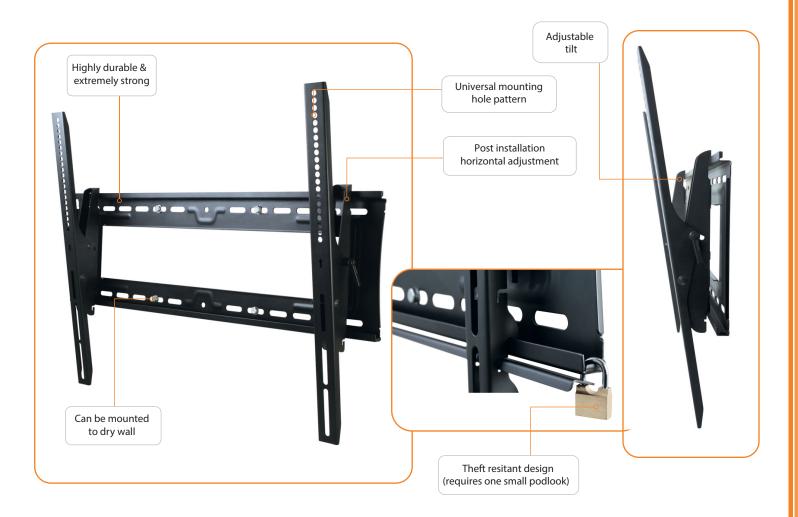

Flat screen wall mount | tilt

TH-3070-UT

Fits most displays from 32" to 65"

The TH-3070-UT is a highly durable and extremely strong. This mount supports screens that weigh up to 91kg (200lbs) and offers 15 degrees of tilt adjustment which can be set post installation. Very simple to install, the TV is held 72.5 (28.5") from the wall for a display that's streamlined as well as flexible. By adding a padlock your screen is safe and secure thanks to the theft resistant design.

#### Product key features:

- Can be mounted to either 2 studs or directly to dry wall without fixing to a stud
- Adjustable tilt of 5° up and 15° down
- Offers post installation horizontal adjustment
- Distance form wall: 72.5 mm (2.85 ")
- Theft resistant design (requires one small padlock)
- Comes with all mounting hardware for masonry, timber stud and dry wall installation