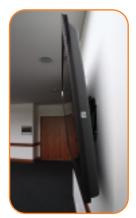

Flat screen wall mount | tilt

TH-3070-UT

Fits most displays from 32" to 65"

The TH-3070-UT is a highly durable and extremely strong. This mount supports screens that weigh up to 91kg (200lbs) and offers 15 degrees of tilt adjustment which can be set post installation. Very simple to install, the TV is held 72.5 (28.5") from the wall for a display that's streamlined as well as flexible. By adding a padlock your screen is safe and secure thanks to the theft resistant design.