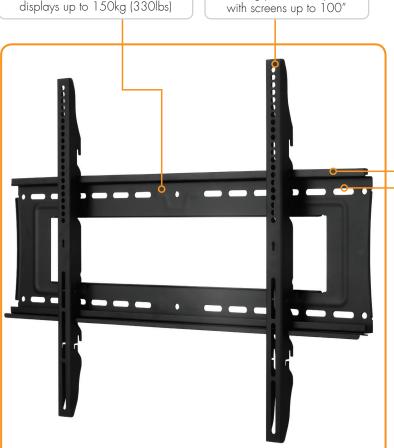

# Product key features:

- Durable steel construction supports displays up to 150kg (330lbs)
- Large universal VESA mounting pattern compatible with screens up to 100"

Large universal VESA

mounting pattern compatible

- Can be mounted to either Masonry or Tiber Stud Walls
- Offers post installation horizontal and height adjustments
- Distance from wall: 39mm (1.53")
- All mounting hardware included

Durable steel construction supports