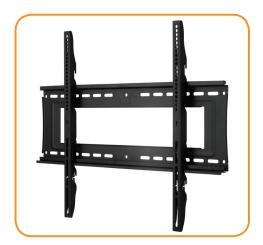

Ultra-slim wall mount | fixed TH-40100-UF

The TH-40100-UF is the ideal mounting solution for large displays and heavy touch screens weighing up to 150kg (330lbs) and up to 100" in size. Its low profile design supports the display just 39mm (1.5") from the wall while a range of pre and post installation adjustment features help to simplify the installation process. Incorporating a lockable security bar and robust steel construction adds additional security in challenging public environments.