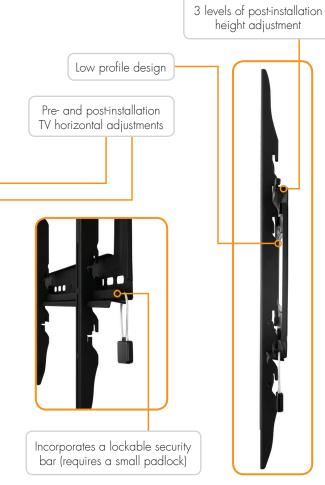

Ultra-slim wall mount | fixed TH-40100-UF

The TH-40100-UF is the ideal mounting solution for large displays and heavy touch screens weighing up to 150kg (330lbs) and up to 100" in size. Its low profile design supports the display just 39mm (1.5") from the wall while a range of pre and post installation adjustment features help to simplify the installation process. Incorporating a lockable security bar and robust steel construction adds additional security in challenging public environments.

- Can be mounted to either Masonry or Tiber Stud Walls
- Offers post installation horizontal and height adjustments
- Distance from wall: 39mm (1.53")
- All mounting hardware included

Durable steel construction supports