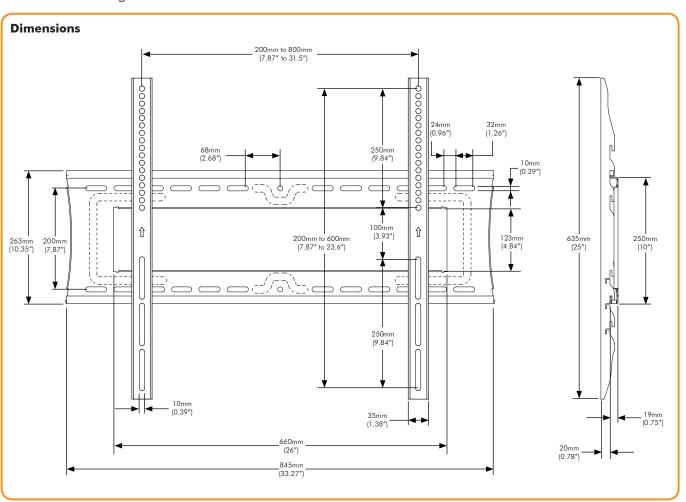

## Technical drawings

### Mounting hole pattern:

From 200mm to 800mm wide From 200mm to 600mm high

Maximum weight carrying capacity: 150kg (330lbs)