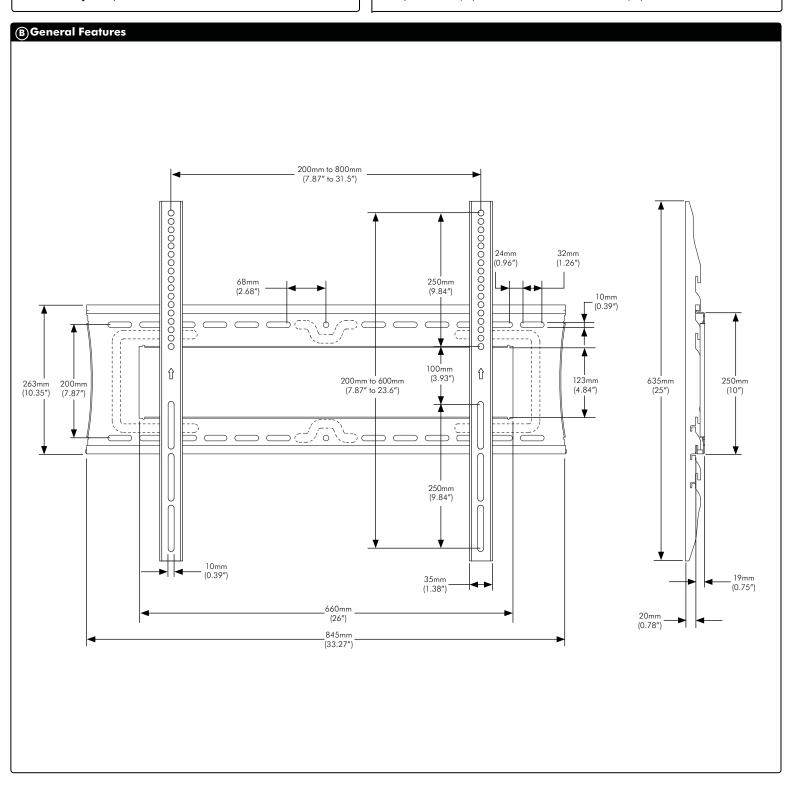

# **Technical Specifications**

TH-40100-UF Flat Screen Wall Mount | Fixed

### NOTE

- Maximum load = 150kg (330lbs)
- Suits displays with mounting hole patterns from 200mm to 800mm wide (7.87"-31.5") by 200mm to 600mm high (7.87"-23.6").
- Mounting hardware included
- Colour: Black
- Warranty: 10 years limited