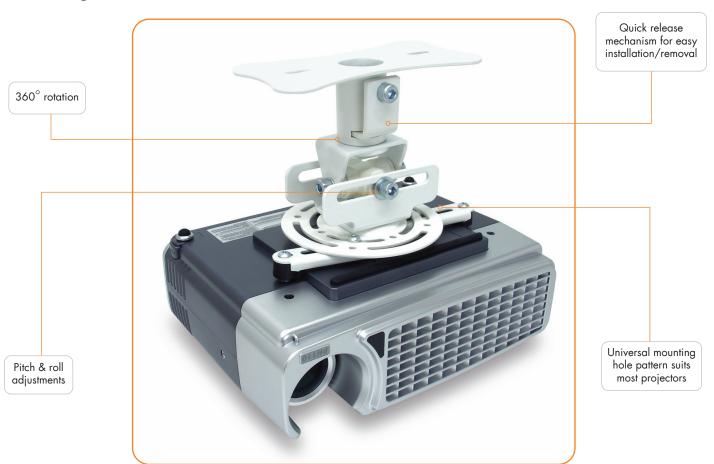

### Projector ceiling mount | flush TH-WH-PJ-FM

Maximum weight carrying capacity: 15kg (33lbs)

The TH-WH-PJ-FM flush projector mount is easy to install and packed with innovative features. It offers 360 degrees of rotation of the projector, enabling you to reposition your presentation or moving pictures wherever you want them. Pitch and roll can also be adjusted and the whole projector can be quickly installed and removed for easy maintenance or replacement using the quick release mechanism. This mount will suit a broad range of projectors up to 15kg (33lbs), thanks to its universal mounting hole pattern.

#### Product key features:

- Flexible mounting hole pattern suits a wide range of projectors
- Distance from ceiling: 127mm (5")
- 360° degree projector rotation
- Pitch adjustment: +/-40°
- Roll adjustment: +/-20°
- Quick attachment/quick release mechanism
- All mounting hardware included