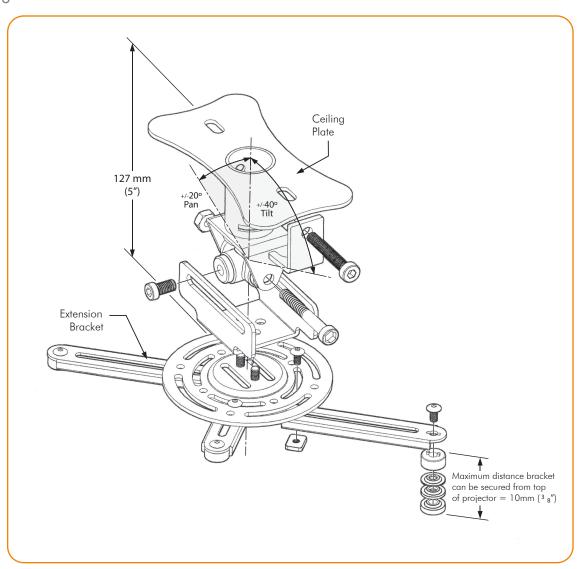

#### Product key features:

- Flexible mounting hole pattern suits a wide range of projectors
- Distance from ceiling: 127mm (5")
- 360° degree projector rotation
- Pitch adjustment: +/-40°
- Roll adjustment: +/-20°
- Quick attachment/quick release mechanism
- All mounting hardware included

# Technical drawings