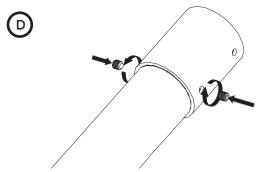

#### D. Fix in Position

Using 2x set screws from earlier (A), fix the threaded adaptor in position. Tighten firmly.

#### A. Remove Set Screws

Using the Allen Key provided in your TH-1040-CTS or TH-1040-CTL, remove the 2x set screws from the threaded adaptor, keep for later (D).