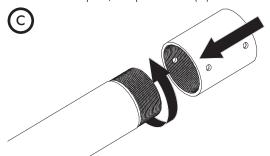

#### C. Reposition Adaptor

Screw adapter to other end of the extension pole, tighten firmly.