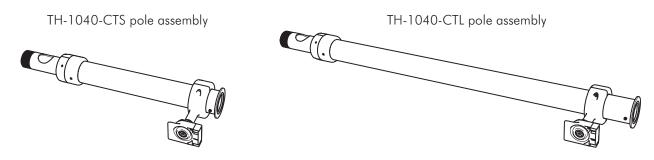

## Step 3. Identify Pole Assembly

Identify the TH-1040-CTS or TH-1040-CTL pole assembly (supplied separately).

## Step 4. Attach Extension Pole to TH-1040-CTS or TH-1040-CTL

Align TH-1040-CTS and TH-1040-CTL pole assembly with extension pole.