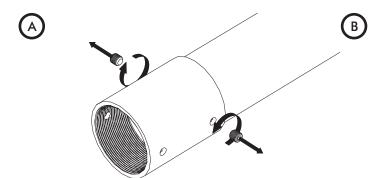

#### A. Remove Set Screws

Using the Allen Key provided in your TH-1040-CTS or TH-1040-CTL, remove the 2x set screws from the threaded adaptor, keep for later (D).

# B. Unscrew Adaptor

Unscrew and remove the threaded adaptor from the extension pole.