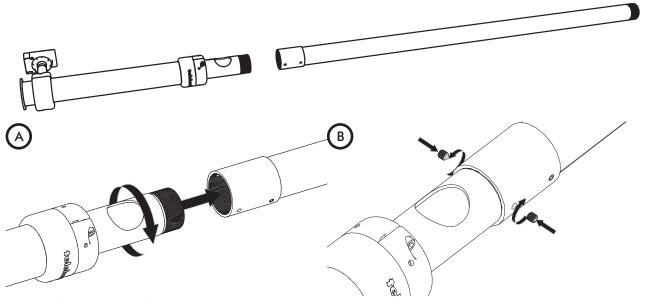

#### A. Remove Set Screws

Using the Allen Key provided in your TH-1040-CTS or TH-1040-CTL, remove the 2x set screws from the threaded adaptor, keep for later (D).

# B. Unscrew Adaptor

Unscrew and remove the threaded adaptor from the extension pole.

#### C. Reposition Adaptor

Screw adapter to other end of the extension pole, tighten firmly.

#### A. Attach Extension Pole

Screw the TH-1040-CTS or TH-1040-CTL into the extension pole.

### B. Fix in Position

Using 2x set screws (supplied), fix the threaded adaptor in position. Tighten firmly.