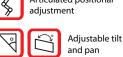

## ATDEC Infinite Mounting Possibilities

Professional mounting solutions for the home and office

Focus | Display accessory arm VF-AT-AA

The VF-AT-AA is an accessory arm for the Focus desk mount range. It allows attachment of an additional monitor. The display height and position can be manipulated while the screen tilt/ pan and orientation can also be adjusted.

Suits 75x75mm &

Adjustable screen orientation

Suits 12" or

larger monitors

Tool-less height

Allows rotation

around Pole

adjustment