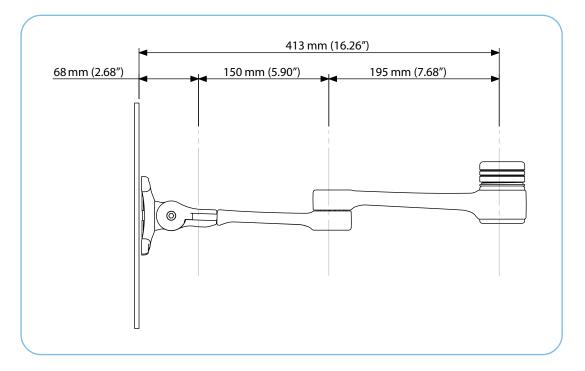

le unit

| Size                                           | Ship weight  | UPC code     | Contents                                        |
|------------------------------------------------|--------------|--------------|-------------------------------------------------|
| 27.3cm x 14cm x 7cm<br>(10.75" x 5.5" x 2.75") | 0.8kg (2lbs) | 881493005648 | All hardware required for installation supplied |

## Package information, master pack

| Size                                               | Ship weight      | UPC          | Units per master pack |
|----------------------------------------------------|------------------|--------------|-----------------------|
| 30.5cm x 29.2cm x 36.2cm<br>(12" x 11.5" x 14.25") | 8.73kg (19.2lbs) | 881493005655 | 10                    |

Technical drawings



## **Related Products & Accessories**

| VF-AT      | Desk mount with articulated display arm       |
|------------|-----------------------------------------------|
| VF-AT-D    | Desk mount with dual articulated display arms |
| VF-M       | Desk mount with micro display arm             |
| VF-AT-NP   | Desk mount with notebook tray                 |
| AC-AP-2010 | 100x200mm VESA Adaptor Accessory              |

Atdec mounts are designed, developed and tested in Australia. We manufacture an extensive range of display and projector mountings for a variety of user types and situations. While all efforts have been made to ensure the information in this brochure was correct as of the date of printing, we reserve the right to change specifications without notice. Please refer to the website