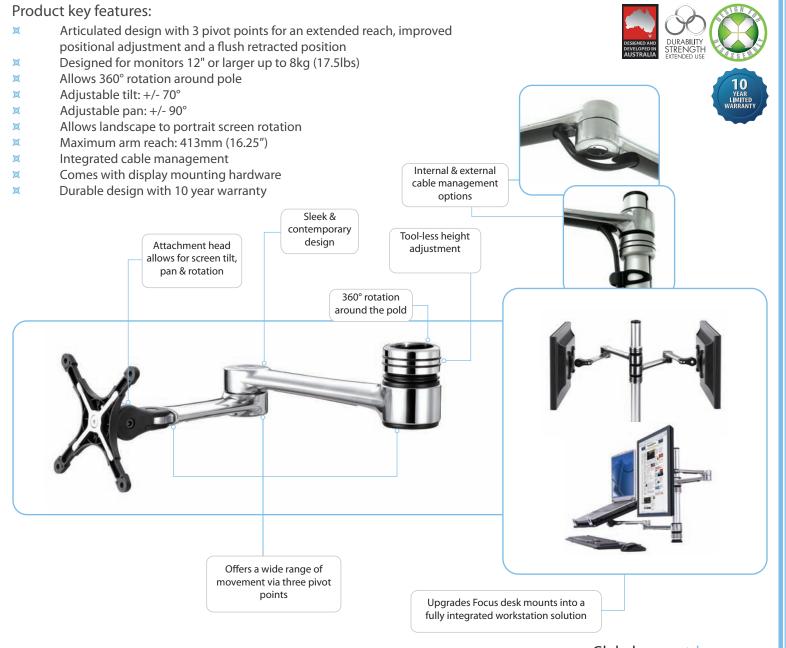

## ATDEC Infinite Mounting Possibilities

Professional mounting solutions for the home and office

Focus | Display accessory arm VF-AT-AA

The VF-AT-AA is an accessory arm for the Focus desk mount range. It allows attachment of an additional monitor. The display height and position can be manipulated while the screen tilt/ pan and orientation can also be adjusted.