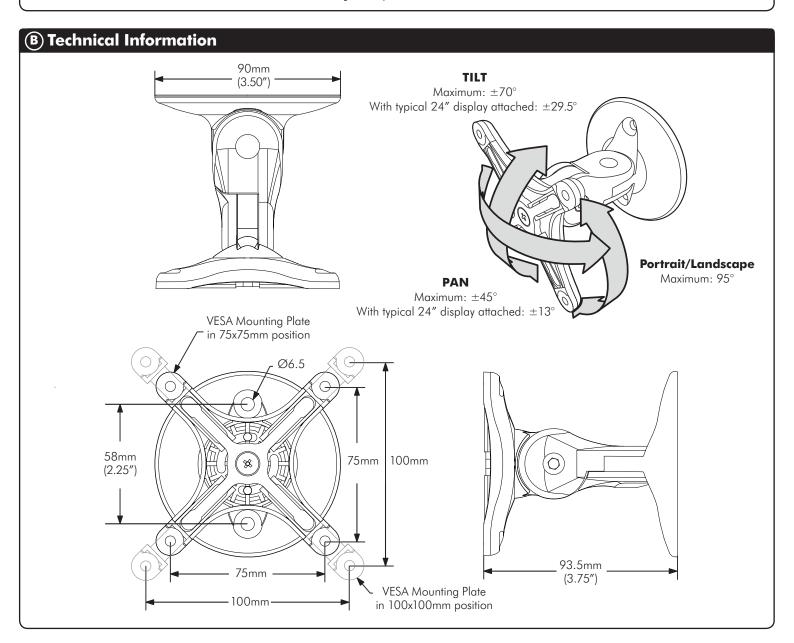

## Maximum Load: 8kgs (17.5lbs)

Display Compatibility: Focus Wall Direct is compatible with most LCD flat panel displays up to 24" (61cm) that feature either 75 x 75mm or 100 x 100mm VESA mounting hole patterns.