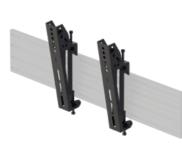

#### **Choice of VESA** brackets

Five VESA bracket options will accommodate any display size up to 50kg in portrait or landscape orientation. Tilting or fixed angle brackets are available to achieve the optimal viewing angle.

#### ADB-B400T

Tilting angle 400 VESA bracket for medium displays.