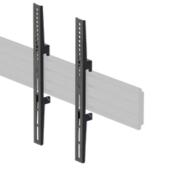

#### **Choice of VESA** brackets

Five VESA bracket options will accommodate any display size up to 50kg in portrait or landscape orientation. Tilting or fixed angle brackets are available to achieve the optimal viewing angle.

#### ADB-B900F

Fixed angle 900 VESA bracket. for large displays and portrait installations.