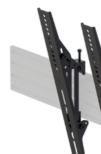

#### **Choice of VESA** brackets

Five VESA bracket options will accommodate any display size up to 50kg in portrait or landscape orientation. Tilting or fixed angle brackets are available to achieve the optimal viewing angle.

#### ADB-B200T

Tilting angle 200 VESA bracket. for small displays.