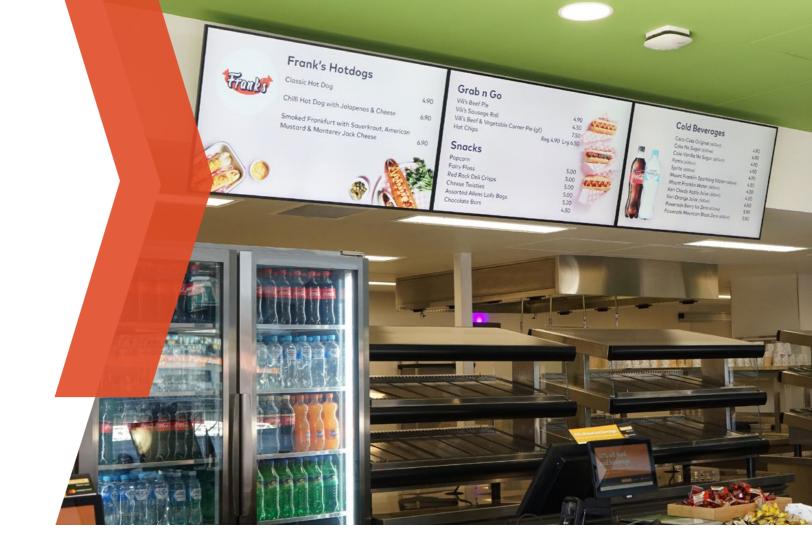

# **Modular display mounts** for menu boards

## **INFINITE LENGTH**

Interconnecting components enable infinite configurations.

Menu boards are ideal for quick-service restaurants and environments where displays have to be prominently positioned for critical information delivery. Lightweight yet durable aluminium rails can be connected together or cut to length to suit specific project requirements.

### Wall or ceiling-mounted options for any display size and orientation.

Phone: +61 2 8729 5000 | Email: support@atdec.com

atdec.com.au

Wine

rels ou

### For specific project requirements