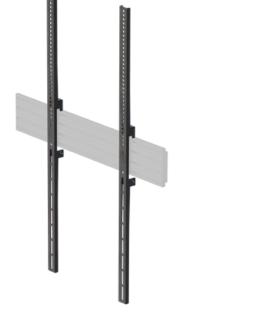

#### WALL-MOUNTED

#### **CEILING-MOUNTED**

#### LANDSCAPE OR PORTRAIT ORIENTATION

### Wall or ceiling-mounted options for any display size and orientation.

Phone: +61 2 8729 5000 | Email: support@atdec.com

atdec.com.au

Wine

rels ou