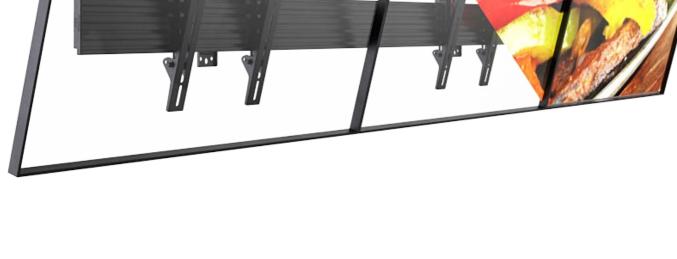

## **INFINITE LENGTH**

Interconnecting components enable infinite configurations.

Menu boards are ideal for quick-service restaurants and environments where displays have to be prominently positioned for critical information delivery. Lightweight yet durable aluminium rails can be connected together or cut to length to suit specific project requirements.

#### **Infinite length**

Achieve the desired length by combining any of four available aluminium extrusion lengths -480mm, 680mm, 1250mm or 1750mm or cutting them to your specific requirements.

#### **Choice of VESA** brackets

Five VESA bracket options will accommodate any display size up to 50kg in portrait or landscape orientation. Tilting or fixed angle brackets are available to achieve the optimal viewing angle.