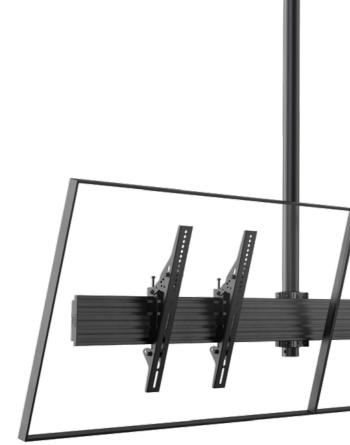

#### **CEILING-MOUNTED**

#### **Choice of VESA** brackets

Five VESA bracket options will accommodate any display size up to 50kg in portrait or landscape orientation. Tilting or fixed angle brackets are available to achieve the optimal viewing angle.