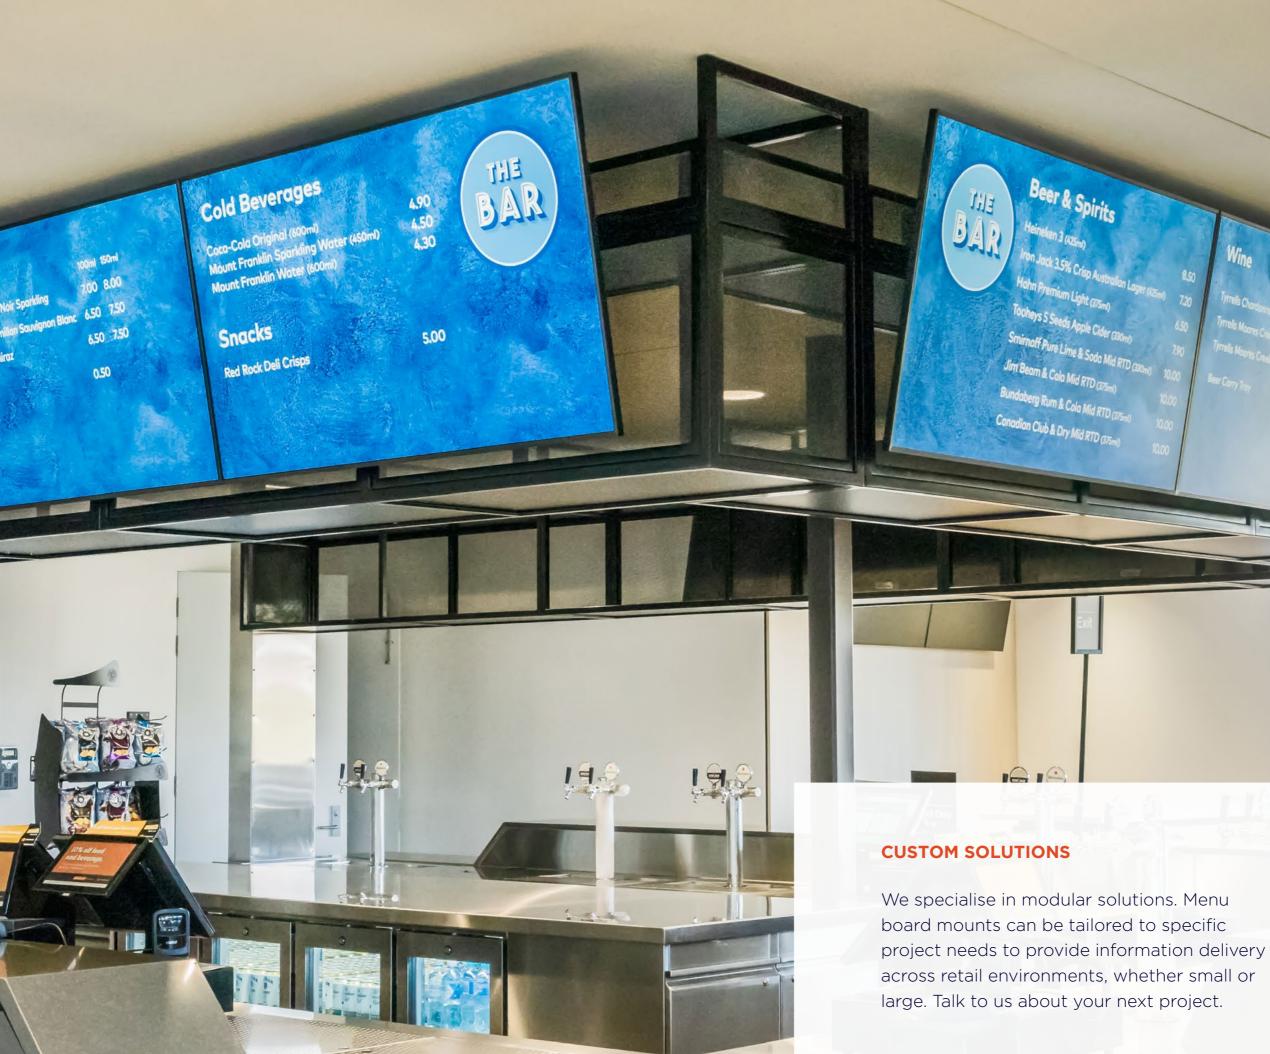

# **Modular display mounts** for menu boards

## **INFINITE LENGTH**

Interconnecting components enable infinite configurations.

Menu boards are ideal for quick-service restaurants and environments where displays have to be prominently positioned for critical information delivery. Lightweight yet durable aluminium rails can be connected together or cut to length to suit specific project requirements.

### Wall or ceiling-mounted options for any display size and orientation.

Phone: +61 2 8729 5000 | Email: support@atdec.com

atdec.com.au

Wine

rels ou

### For specific project requirements