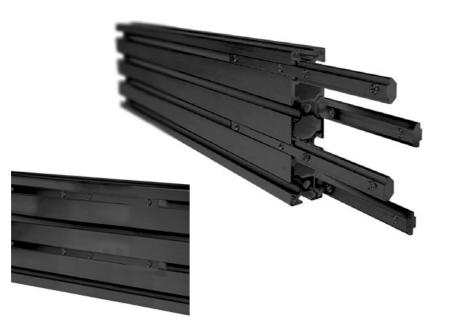

## **INFINITE LENGTH**

Interconnecting components enable infinite configurations.

Menu boards are ideal for quick-service restaurants and environments where displays have to be prominently positioned for critical information delivery. Lightweight yet durable aluminium rails can be connected together or cut to length to suit specific project requirements.

#### **Infinite length**

Achieve the desired length by combining any of four available aluminium extrusion lengths -480mm, 680mm, 1250mm or 1750mm or cutting them to your specific requirements.