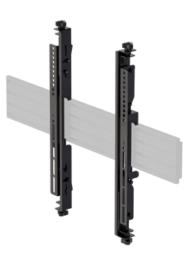

#### **Choice of VESA** brackets

Five VESA bracket options will accommodate any display size up to 50kg in portrait or landscape orientation. Tilting or fixed angle brackets are available to achieve the optimal viewing angle.

#### ADB-B900F

Fixed angle 900 VESA bracket. for large displays and portrait installations.

#### ADB-B400F

Fixed angle 400 VESA bracket. for medium displays.

#### ADB-B200T

Tilting angle 200 VESA bracket. for small displays.

#### ADB-B400T

Tilting angle 400 VESA bracket for medium displays.

#### ADB-B400M

Fixed angle 400 VESA bracket with micro adjustments for medium displays.