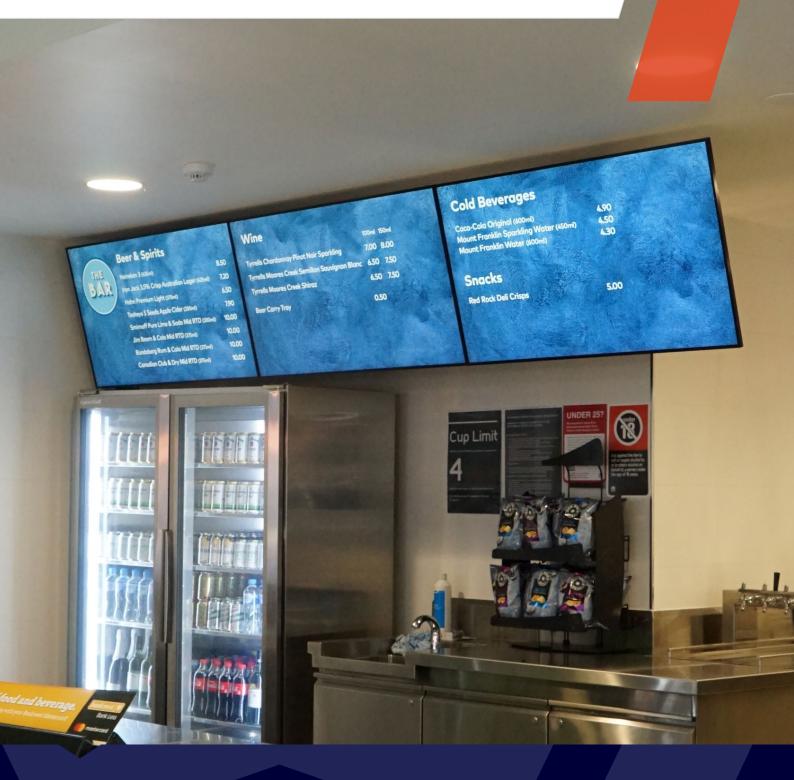

## **INFINITE LENGTH**

Interconnecting components enable infinite configurations.

Menu boards are ideal for quick-service restaurants and environments where displays have to be prominently positioned for critical information delivery. Lightweight yet durable aluminium rails can be connected together or cut to length to suit specific project requirements.

### Wall or ceiling-mounted options for any display size and orientation.

Phone: +61 2 8729 5000 | Email: support@atdec.com

atdec.com.au

Wine

rels ou