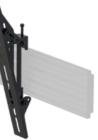

#### **Choice of VESA** brackets

Five VESA bracket options will accommodate any display size up to 50kg in portrait or landscape orientation. Tilting or fixed angle brackets are available to achieve the optimal viewing angle.

#### ADB-B400M

Fixed angle 400 VESA bracket with micro adjustments for medium displays.