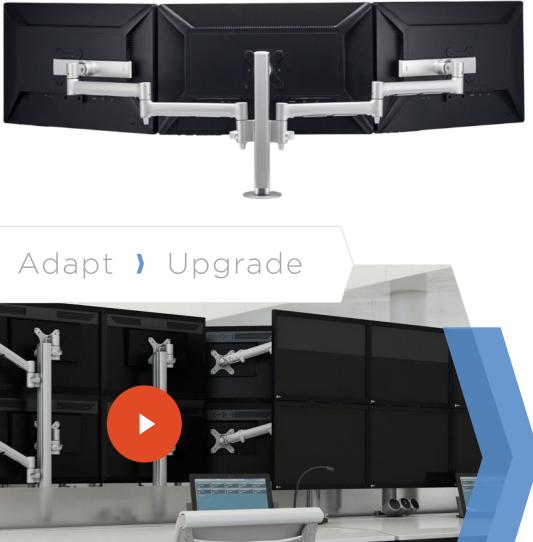

## UPGRADEABLE

### Future-proof your investment

The extendable post allows for cost-effective upgrades from a single row to multi-level configurations, utilising existing parts and streamlining the look and feel of the trading floor.

#### EASY UPGRADES, CONSISTENT LOOK AND FEEL