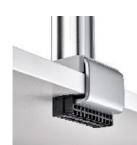

#### Sophisticated cable management

Ensures a neat and professional look. Installation time is further reduced thanks to the guided indicators on three sides of the 4-channel post.