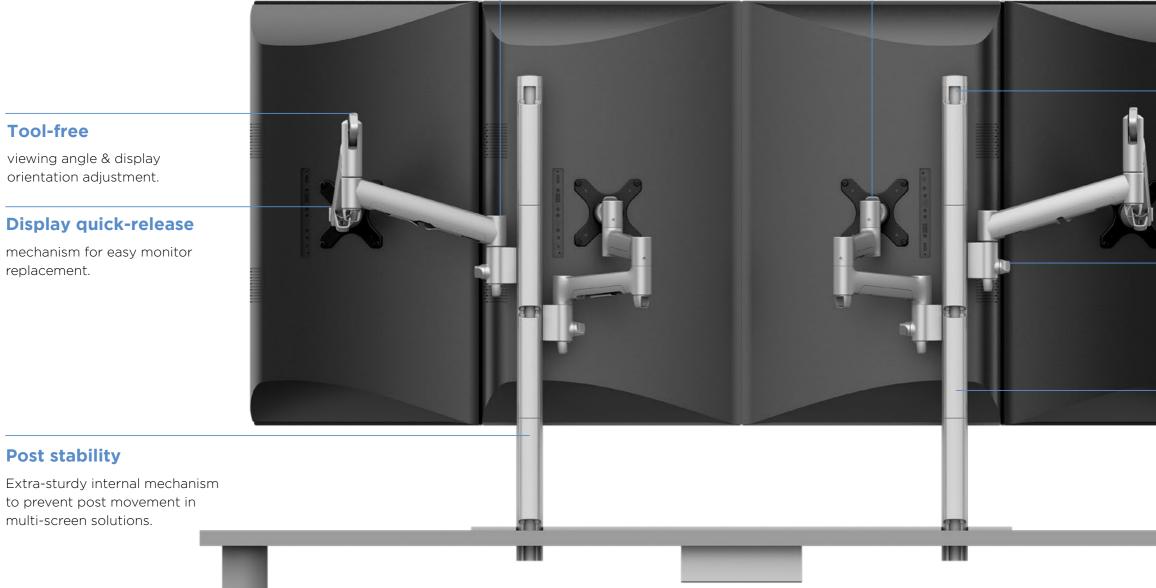

#### **Built-in rotation limiters**

180° rotation stopper to prevent interference with walls or desk partitions.

#### **Arm movement**

Arms' joints can be tightened to minimise movement caused by vibrations or desk height adjustment.

#### **Tool-free**

viewing angle & display orientation adjustment.

#### **Display quick-release**

mechanism for easy monitor replacement.

**Post stability** 

multi-screen solutions.

Commonwealth Bank of Australia, Sydney

#### Sophisticated cable management

Ensures a neat and professional look. Installation time is further reduced thanks to the guided indicators on three sides of the 4-channel post.

#### **Dynamic height** movement

for tool-free vertical movement & fast re-positioning

#### **Extendable post**

allows for cost-effective upgrades from a single row to multi-level configurations