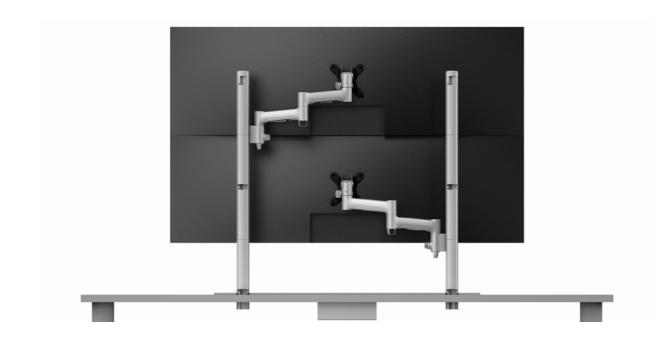

## UPGRADEABLE

### Future-proof your investment

The extendable post allows for cost-effective upgrades from a single row to multi-level configurations, utilising existing parts and streamlining the look and feel of the trading floor.

#### EASY UPGRADES, CONSISTENT LOOK AND FEEL