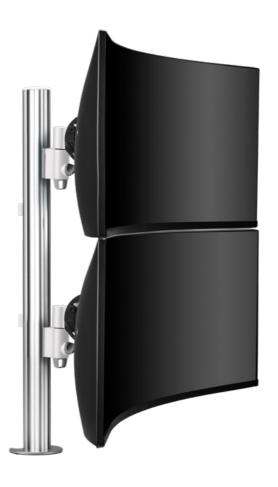

#### **CURVED OR FLAT-SCREEN DISPLAYS**

IEX Trading, New York

#### Important to know

Curved displays, deep devices (such as all-in-one PCs) and offset VESA locations exert additional leverage on the mount. Atdec modular mounts offer a range of options to accommodate evolving technology and support complex configurations.