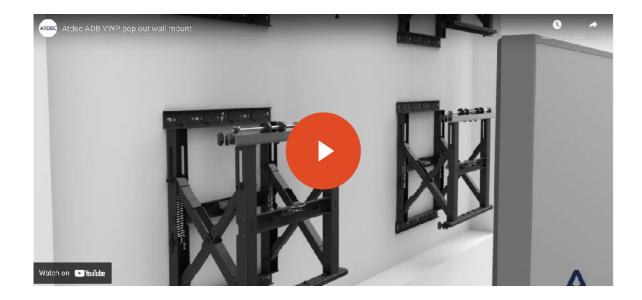

### Pop-out video wall mount

Pop-out video walls stand out for their ease of installation, ease of maintenance, and infinite modularity. Ideal for recessed wall installations, they are chosen for their post-installation accessibility.

#### One product, infinite possibilities

The ADB-VWP has an ultra-low profile for mounting into walls with a shallow recess or minimal space in front. The pop-out system enables quick and easy access to the rear of mounted screens for servicing and maintenance.