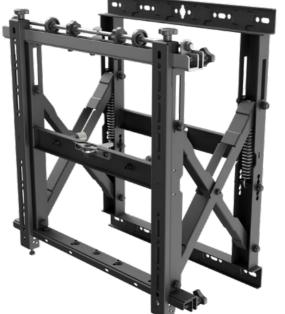

### Pop-out video wall mount

Pop-out video walls stand out for their ease of installation, ease of maintenance, and infinite modularity. Ideal for recessed wall installations, they are chosen for their post-installation accessibility.

#### One product, infinite possibilities

The ADB-VWP has an ultra-low profile for mounting into walls with a shallow recess or minimal space in front. The pop-out system enables quick and easy access to the rear of mounted screens for servicing and maintenance.

- ) push-to-open mechanism
- ) easy post-installation access
- landscape or portrait orientation
- multiple adjustment points pre- and post-installation

#### **Spring-assisted**

pop-out mechanism