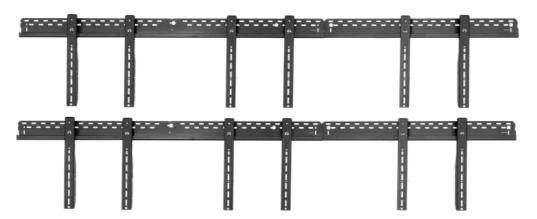

### **Modular Video Wall Mounting System**

Designed with the rigours of a public environment and the installer's needs in mind, the modular video wall mounting system integrates a range of features that offer high security, time savings and easy installation.

#### Landscape

#### **Portrait**

165kg per display/per single wall rail

Flexible width From 200 to 800 high (TH-VWVP)

| Ordering code | Description             |
|---------------|-------------------------|
| TH-VWV        | 200 - 600 VESA brackets |
| TH-VWVP       | 200 - 800 VESA brackets |
| TH-VWP-050    | 0.5m wall plate         |
| TH-VWP-080    | 0.8m wall plate         |
| TH-VWP-100    | 1m wall plate           |
| TH-VWP-160    | 1.6m wall plate         |