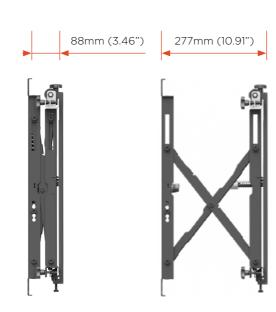

#### **Tool-free**

micro adjustments at 4 corners for seamless display alignment

Up to 50kg

Up to 400 x 400 (or 600 wide using included extensions)