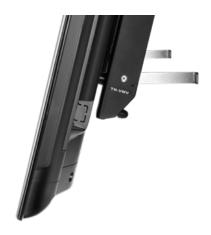

#### Simple "hook-on"

display attachment

#### **Post-installation**

+10mm(0.39") of vertical and +/-7mm (0.28") of lateral adjustment

#### **Spring-assisted**

pop-out mechanism