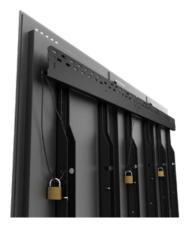

### **VIDEO WALL CONFIGURATOR**

https://www.atdec.com.au/video-wall-configurator

Post-installation height adjustment and levelling

Display support for easier cabling and servicing

Displays can be securely locked with small padlocks

#### **Safety screws**

help prevent unauthorised removal of screens