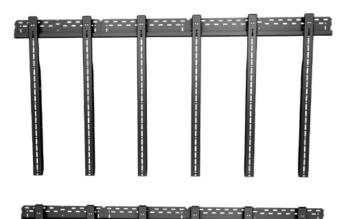

### **Modular Video Wall Mounting System**

Designed with the rigours of a public environment and the installer's needs in mind, the modular video wall mounting system integrates a range of features that offer high security, time savings and easy installation.

#### Landscape

#### **Portrait**

165kg per display/per single wall rail

Flexible width From 200 to 800 high (TH-VWVP)

| Ordering code | Description             |
|---------------|-------------------------|
| TH-VWV        | 200 - 600 VESA brackets |
| TH-VWVP       | 200 - 800 VESA brackets |
| TH-VWP-050    | 0.5m wall plate         |
| TH-VWP-080    | 0.8m wall plate         |
| TH-VWP-100    | 1m wall plate           |
| TH-VWP-160    | 1.6m wall plate         |