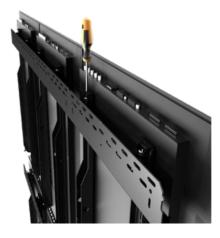

### Pop-out video wall mount

Pop-out video walls stand out for their ease of installation, ease of maintenance, and infinite modularity. Ideal for recessed wall installations, they are chosen for their post-installation accessibility.

#### One product, infinite possibilities

The ADB-VWP has an ultra-low profile for mounting into walls with a shallow recess or minimal space in front. The pop-out system enables quick and easy access to the rear of mounted screens for servicing and maintenance.

- ) push-to-open mechanism
- ) easy post-installation access
- landscape or portrait orientation
- multiple adjustment points pre- and post-installation