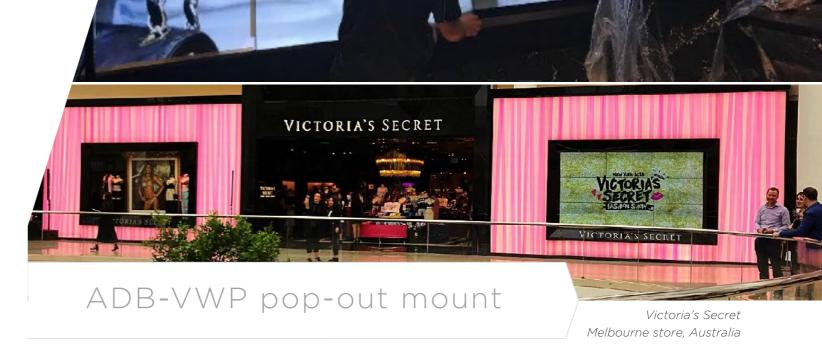

### Pop-out video wall mount

Pop-out video walls stand out for their ease of installation, ease of maintenance, and infinite modularity. Ideal for recessed wall installations, they are chosen for their post-installation accessibility.

#### One product, infinite possibilities

The ADB-VWP has an ultra-low profile for mounting into walls with a shallow recess or minimal space in front. The pop-out system enables quick and easy access to the rear of mounted screens for servicing and maintenance.